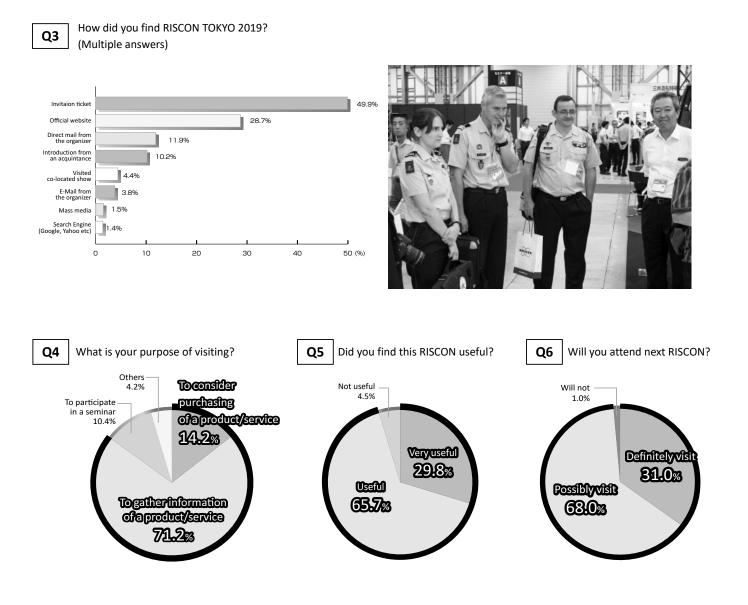

More than 95% of visitors answered that their visiting RISCON was useful. 99% answered that they want to be regular visitors. This suggests that they are willing to come again next time and have high expectations about RISCON.