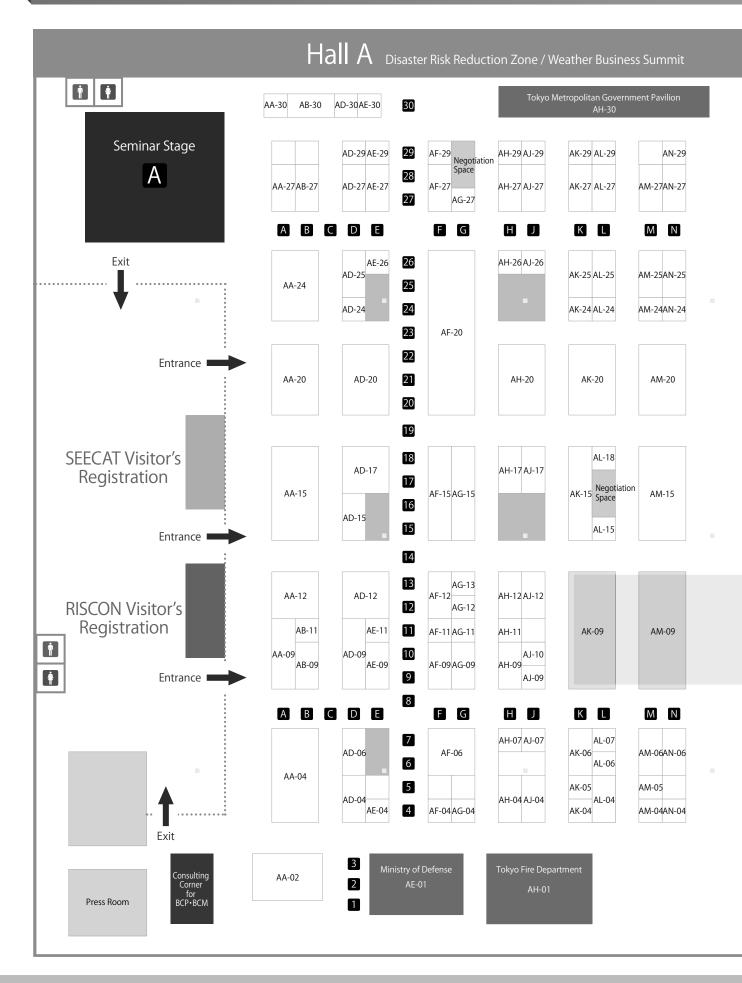

## Exhibit Categories & Main Exhibits, Zone 🛛 ★ : Special theme

#### **Disaster Risk Reduction Zone**

| *             | Securing Electricity and Energy<br>on emergency                       | Power supply on Emergency, LP GAS Generator, Portable Storage Battery, Movable Power Car etc.                                                                                                                                        |
|---------------|-----------------------------------------------------------------------|--------------------------------------------------------------------------------------------------------------------------------------------------------------------------------------------------------------------------------------|
| *             | Communication and Information<br>sharing on emergency                 | Transmission App for Disaster Prevention, Transceiver for Disaster Information on Emergency, Safety Confirmation System etc.                                                                                                         |
| *             | National Resilience $\sim$ to maintain infrastructure $\sim$          | Wireless Camera System etc.                                                                                                                                                                                                          |
| *             | Equipment and Service for person in need of nursing care on emergency | Stairs type Evacuation Car on Emergency, LED Balloon Light etc.                                                                                                                                                                      |
| <sup>\$</sup> | Earthquake Measures                                                   | Water Purifier on Disaster, Metal Fittings for Earthquake Measures, System for Prevent from Falling Ceiling, Toilet on Disaster etc.                                                                                                 |
| ₹ <u>~</u> "  | Natural Disaster Measures                                             | LED Projector, Simple Sandbag, Water Stop Plate, Amphibian Motor Buggy, Shelter for Cinder Measures etc.                                                                                                                             |
| ٨             | Fire Prevention & Control                                             | Portable Pump Car, Cut Resistant Protective Product, Fire Extinguisher, Storage Box on Emergency etc.                                                                                                                                |
| Ð             | Rescue & Emergency Medicine                                           | Air Tent for Decontamination, Scooter for Underwater, Safety Vest, Motorized Hydraulic Assistance Device etc.                                                                                                                        |
| Ĵſ            | Emergency Food & Stockpile &<br>Equipment for Shelter                 | Simple Helmet. Flashlight, Waterproof Bag, Asbestos bag, Shelter Tent, Compression Blanket on Emergency, Aluminum Cot etc.                                                                                                           |
|               | Robot • Drone • Vehicle for Disaster<br>Measures                      | Smart Drone Station, Unmanned Aircraft on Disaster etc.                                                                                                                                                                              |
| (°∔.»)<br>△   | ICT for Disaster Management                                           | "Evacuation Guidance Assistance System, Emergency Information Service, Disaster Prevention Service for Municipality,<br>Risk Management Information Sharing System" etc.                                                             |
|               | Disaster Management Goods from<br>Municipality and Organization       | Solar Evacuation Guide Light, Protective Product in each Countrysides etc.                                                                                                                                                           |
| <b>K</b>      | Other Disaster Risk Reduction<br>Measures                             | Radioactivity Detector, Collapse Surveillance Camera, Provisional Toilet Tent, Stab-Proof Mask and Glassess,<br>Self-Contained Respiratory organ, Clothes Dryer for Business, Soundproof Telephone Box, Clear showcase with Key etc. |

#### Security Zone

| *                       | 2020 TOKYO SAFE CITY                                | Vehicle Blocking Device, Baggage Inspection Device etc.                                              |
|-------------------------|-----------------------------------------------------|------------------------------------------------------------------------------------------------------|
| *                       | Security of Automation • Labor<br>Saving • Unmanned | Pressure Resistance and Explosion Proof Camera, Remote Monitoring Tools etc.                         |
|                         | Surveillance & Crime Prevention<br>System           | Wearable Camera, Super High Sensitivity Magnetic Sensor System, Vehicle Type Recognition System etc. |
|                         | Access Control / Outside Security                   | Face Recognition System, Microwave Short Distance Sensor etc.                                        |
| $\overline{\mathbf{O}}$ | Security Service                                    | Binoculars, Flashlight, Hardcase etc.                                                                |
| ÷()                     | Antitheft Measures                                  | Cut Resistant Glove, Tear Spray, Baton, Stun Gun, Stab-Proof Clothes etc.                            |
| $\mathbf{O}$            | Building • Office Secuirty                          | Fingerprint Authentication Locker, Important Accessory Storage Box etc.                              |
| Û                       | Other Security Equipment & Systems                  | Iris Recognition System, RFID Card Recognition, Drug Screening Inspection kit etc.                   |

#### **Business Risk Management Zone**

| *  | Inbound × Risk Management               | Evacuation Guide System(Multi-Lingual Available) etc.                                                |
|----|-----------------------------------------|------------------------------------------------------------------------------------------------------|
| *  | Hazardous Material × Risk<br>Management | Dangerous Material Tank with Small Amount, Weighing Machine on Emergency, Portable Gas Detector etc. |
|    | BCP / BCM Supports                      | Safety Confirmation Service etc.                                                                     |
| 23 | Environmental Risk Measures             | Dust Meter, Sampling Pump, Mask Fit Tester etc.                                                      |
|    | Infection Control                       | Infection Measure Vest etc.                                                                          |
| В  | armful Insects and Animal Measures      | Product with Ultra Sound against Stray cat, Mouse Repellent etc.                                     |
|    | Measures Against Illegal Drugs          | Drug Detection and Inspection System etc.                                                            |
|    | Other Risk Measures                     | Early Recovery Service on Disaster etc.                                                              |