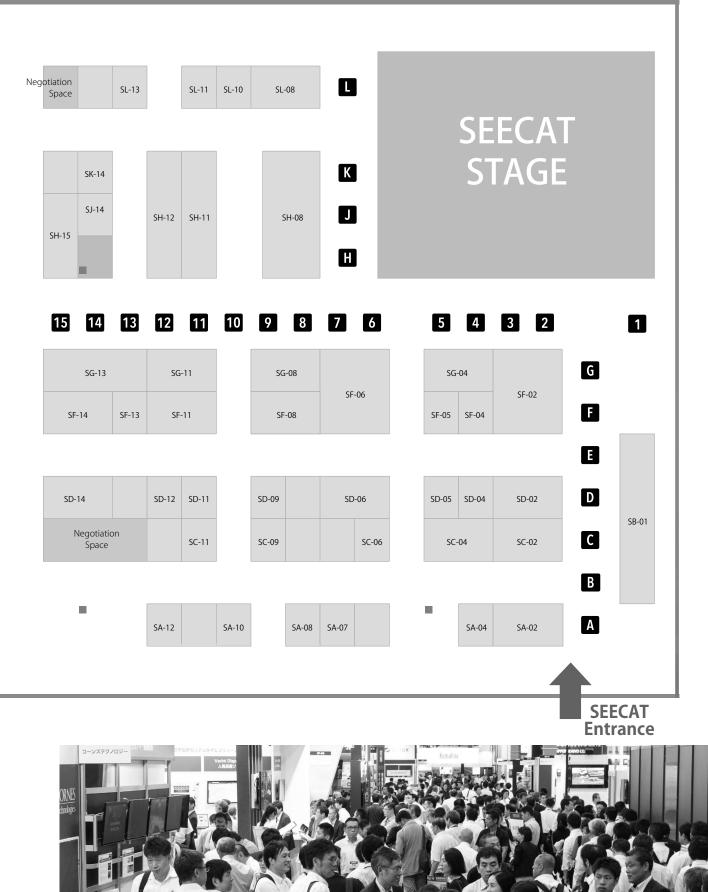

0   | SF-19 | SF    | -17   |     |
| 3              |       | 1     | 1                 | 1     |       |       |       |       | 1     |       |       |     |
| D              | SD-27 | SD-26 | SD-25             | SD    | -23   |       | SD    | -20   | SD-19 | SD-18 | SD-17 |     |
| SEECAT C       | SC-27 |       | Negotiat<br>Space |       | SC-23 |       | SC    | -20   |       | SC-18 | SC-17 |     |
| ©ontraľ<br>B   |       |       |                   |       |       |       |       |       |       |       |       |     |
| A              | SA-26 |       |                   |       |       | SA-22 | SA-21 | SA-20 |       | SA-18 | SA    | -16 |
| SEECAT<br>Exit | ISCON |       |                   |       |       |       |       |       |       |       |       |     |



SEECAT

B









## Next Show

## Show Period

## Oct. 21st Wed. - 23rd Fri., 2020

## Venue

Tokyo Big Sight Aomi Exhibition Halls

## Contact

RISCON TOKYO / SEECAT Management Office Within ATEX CO., Ltd. 4F. Daido Seimei Kasumigaseki Bldg., 1-4-2 Kasumigaseki, Chiyoda-ku, Tokyo 100-0013, JAPAN TEL:+81-(0)3-3503-7641 FAX:+81-(0)3-3503-7620 E-mail: [RISCON] ofc@kikikanri.biz [SEECAT] ofc@seecat.biz