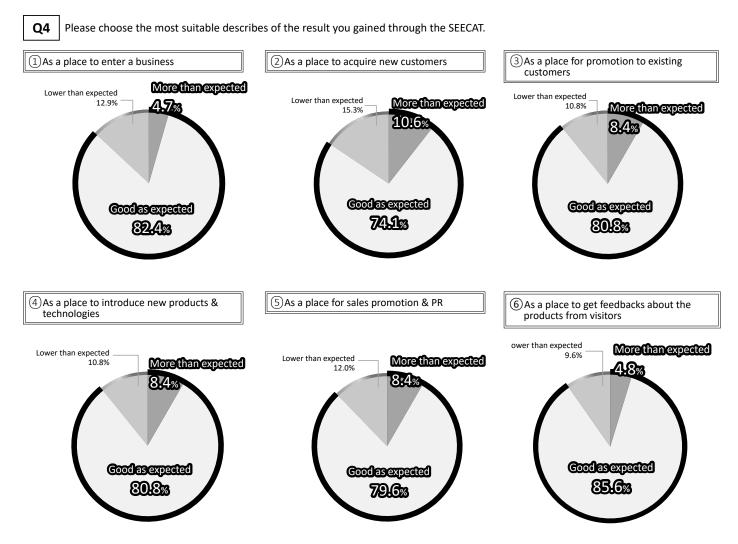

### **Results of Exhibitor Questionnaires**

About 80% of exhibitors responded that the outcomes were "more than expected or as good as." Many echoed opinions such as "There were more outcomes than we had expected" or "The customer quality was high." These responses suggest that RISCON, now in its 15th year as a comprehensive trade show of risk control, garners high praise as an excellent opportunity to provide PR to government agencies and private firms of all industrial sectors.