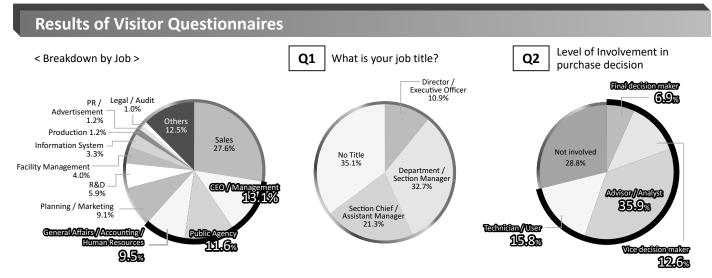

#### <Breakdown by Industry>

Major visitor groups included those from "Public agencies" involved in risk control and "CEO / Management" and other decision makers of private companies. The share of "Facility management" rose from last year. The ratio of visitors who play a role in their introduction of products was more than 70%.