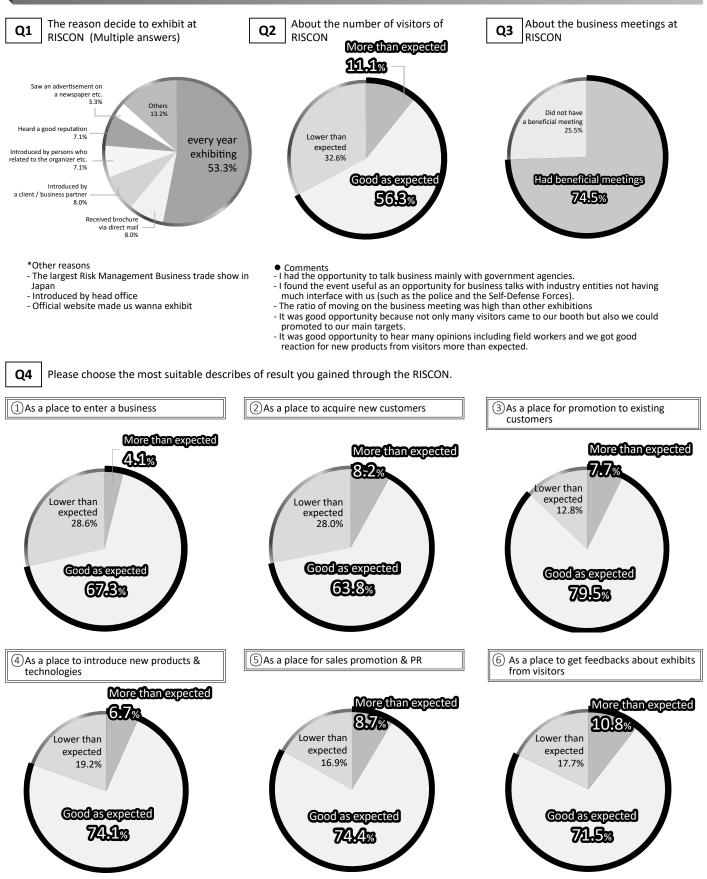

### **Results of Exhibitor Questionnaires**

About 80% of exhibitors responded that the outcomes were "more than expected or as good as." Many echoed opinions such as "There were more outcomes than we had expected" or "The customer quality was high." These responses suggest that RISCON, now in its 15th year as a comprehensive trade show of risk control, garners high praise as an excellent opportunity to provide PR to government agencies and private firms of all industrial sectors.