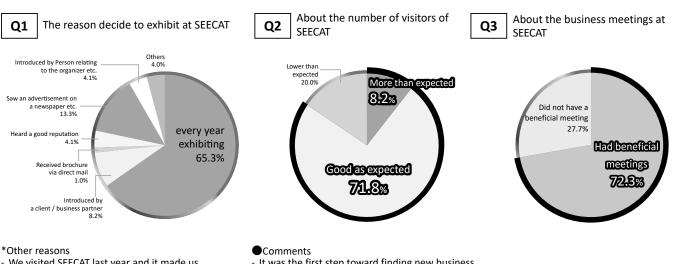

### **Results of Exhibitor Questionnaires**

About 80% of exhibitors responded that the outcomes were "more than expected or as good as." Many echoed opinions such as "There were more outcomes than we had expected" or "The customer quality was high." These responses suggest that RISCON, now in its 15th year as a comprehensive trade show of risk control, garners high praise as an excellent opportunity to provide PR to government agencies and private firms of all industrial sectors.