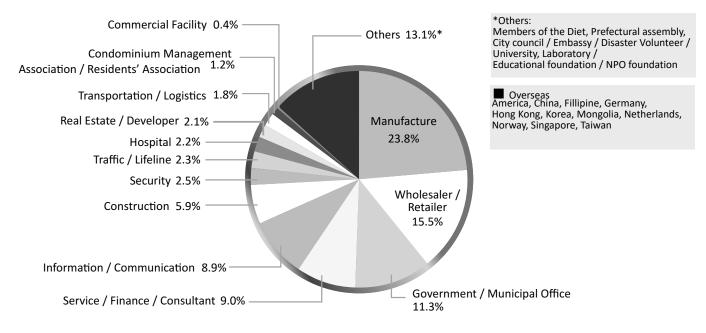

\* Not including the press

The event drew state and municipality officials as well as attendees from private sector companies across a wide range of industries and service categories comprising mainly manufacturing due to people's rising disaster management awareness in response to a series of natural disasters and extraordinary weather conditions, and their strong interest in security and counter-terrorism measures in preparation for the 2020 Tokyo Olympics coming next year. Higher attendance was recorded in particular by construction, and Traffic / Lifeline.

#### <Breakdown by Industry>

Major visitor groups included those from "Public agencies" involved in risk control and "CEO / Management" and other decision makers of private companies. The share of "Facility management" rose from last year. The ratio of visitors who play a role in their introduction of products was more than 70%.