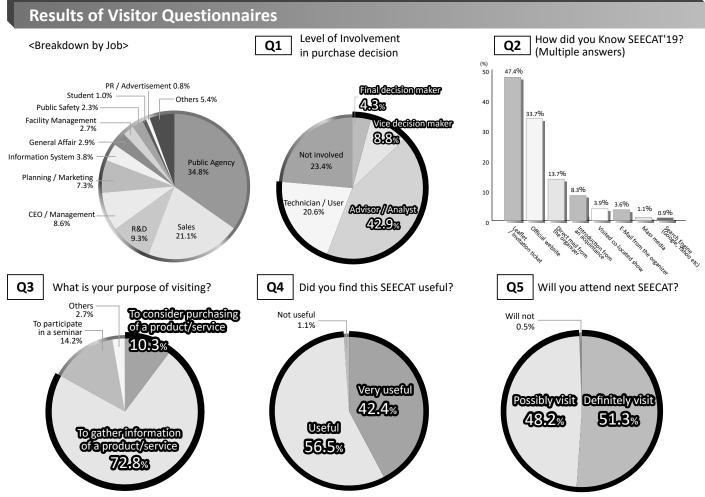

#### <Breakdown by Industry>

Major visitor groups included those from "Public agencies" involved in risk control and "CEO / Management" and other decision makers of private companies. The share of "Facility management" rose from last year. The ratio of visitors who play a role in their introduction of products was more than 70%.

More than 95% of visitors answered that their visiting RISCON was useful. 99% answered that they want to be regular visitors. This suggests that they are willing to come again next time and have high expectations about RISCON.