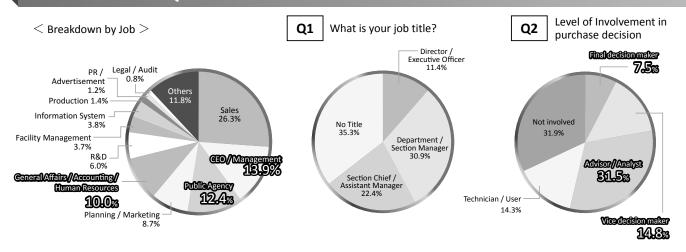

### <Breakdown by Industry>

### **Results of Visitor Questionnaires**

Q3 How did you find RISCON TOKYO 2018? (Multiple answers)

- Major visitor groups included those from "Public agencies" involved in risk control and "CEO / Management" and other decision makers of private companies. The share of "General Affairs / Accounting / Human Resources" rose from last year. The ratio of visitors who play a role in their introduction of products was close to 70%.
- About 95% of visitors answered that their visiting RISCON was useful. About 99% answered that they want to be regular visitors. This suggests that they are willing to come again next time and have high expectations about RISCON.