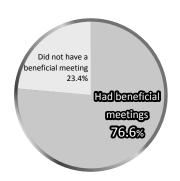

### **Results of Exhibitor Questionnaires**

The reason decide to exhibit at Q1 RISCON (Multiple answers)

About the number of visitors of Q2 RISCON

About the business meetings at RISCON

- \*Other reasons
- Good match with my company's solutions
- Recommended by a customer
   The competition is exhibiting

- Comments
- An effective platform to dig out new customers
- Was able to explain our products because a good number of officers of police, fire defense and other public agencies turned out.
- The quality of visitors to the booth was high. Many visitors were good prospective customers.
   Very satisfied because we were able to approach officials/officers of central and local governments, Self-Defense Force, police, fire defense and other targets we find it difficult to
- Many visitors came from our target municipal agencies.