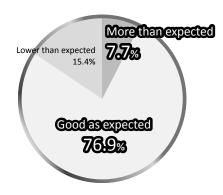

(4) As a place to introduce new products & technologies

(5) As a place for sales promotion & PR

6 As a place to get feedbacks about exhibits from visitors

■ About 80% of exhibitors responded that the outcomes were "as good as or more than expected." Many echoed opinions such as "There were more outcomes than we had expected" or "The customer quality was high." These responses suggest that RISCON, now in its 14th year as a comprehensive trade show of risk control, garners high praise as an excellent opportunity to provide PR to government agencies and private firms of all industrial sectors.