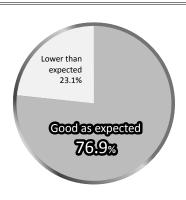

(4) As a place to introduce new products & technologies

(5) As a place for sales promotion & PR

6 As a place to get feedbacks about exhibits from visitors

■ About 80% of exhibitors responded that the outcomes were "as good as or more than expected." Many echoed opinions such as "There were more outcomes than we had expected" or "The customer quality was high." These responses suggest that RISCON, now in its 14th year as a comprehensive trade show of risk control, garners high praise as an excellent opportunity to provide PR to government agencies and private firms of all industrial sectors.