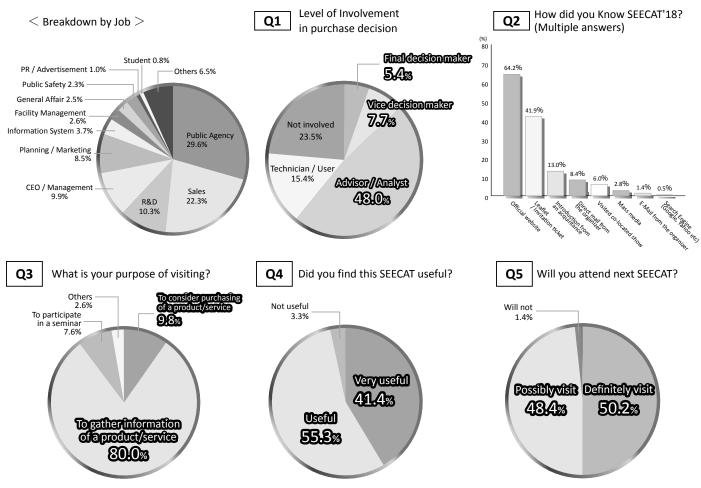

### **Results of Visitor Questionnaires**

Q3 How did you find RISCON TOKYO 2018? (Multiple answers)

- Major visitor groups included those from "Public agencies" involved in risk control and "CEO / Management" and other decision makers of private companies. The share of "General Affairs / Accounting / Human Resources" rose from last year. The ratio of visitors who play a role in their introduction of products was close to 70%.
- About 95% of visitors answered that their visiting RISCON was useful. About 99% answered that they want to be regular visitors. This suggests that they are willing to come again next time and have high expectations about RISCON.