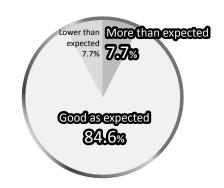

(4) As a place to introduce new products & technologies

(5) As a place for sales promotion & PR

6 As a place to get feedbacks about exhibits from visitors

■ About 80% of exhibitors responded that the outcomes were "as good as or more than expected." Many echoed opinions such as "There were more outcomes than we had expected" or "The customer quality was high." These responses suggest that RISCON, now in its 14th year as a comprehensive trade show of risk control, garners high praise as an excellent opportunity to provide PR to government agencies and private firms of all industrial sectors.