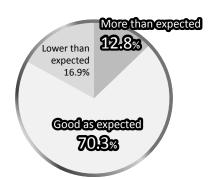

(4) As a place to introduce new products & technologies

(5) As a place for sales promotion & PR

6 As a place to get feedbacks about exhibits from visitors

■ About 80% of exhibitors responded that the outcomes were "as good as or more than expected." Many echoed opinions such as "There were more outcomes than we had expected" or "The customer quality was high." These responses suggest that RISCON, now in its 14th year as a comprehensive trade show of risk control, garners high praise as an excellent opportunity to provide PR to government agencies and private firms of all industrial sectors.