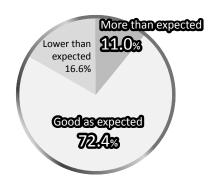

### **Results of Exhibitor Questionnaires**

The reason decide to exhibit at Q1 RISCON (Multiple answers)

About the number of visitors of Q2 RISCON

About the business meetings at RISCON

- \*Other reasons
- Good match with my company's solutions
- Recommended by a customer
   The competition is exhibiting

(4) As a place to introduce new products & technologies

(5) As a place for sales promotion & PR

6 As a place to get feedbacks about exhibits from visitors

■ About 80% of exhibitors responded that the outcomes were "as good as or more than expected." Many echoed opinions such as "There were more outcomes than we had expected" or "The customer quality was high." These responses suggest that RISCON, now in its 14th year as a comprehensive trade show of risk control, garners high praise as an excellent opportunity to provide PR to government agencies and private firms of all industrial sectors.