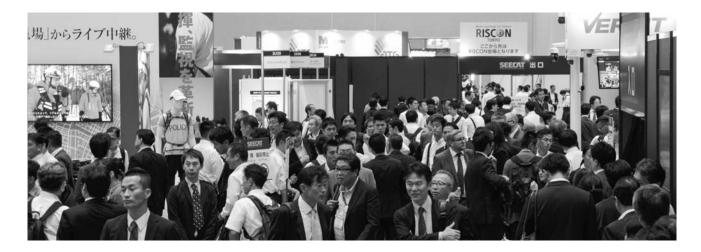

# **Overview of Visitors**

|              |         | Registered | RISCON TOKYO 2017      |
|--------------|---------|------------|------------------------|
| Date         | Weather | Visitors   | Registered<br>Visitors |
| Oct. 10 Wed. | Sunny   | 5,512      | 6,177                  |
| Oct. 11 Thu. | Cloudy  | 6,264      | 7,177                  |
| Oct. 12 Fri. | Cloudy  | 7,575      | 7,972                  |
| TOTAL        |         | 19,351     | 21,326                 |