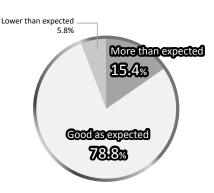

Q4

Please choose the most suitable describes of result you gained through the RISCON.

1) As a place to enter a business

(2) As a place to acquire new customers

(3) As a place for promotion to existing customers

(4) As a place to introduce new products & technologies

(5) As a place for sales promotion & PR

6 As a place to get feedbacks about exhibits from visitors

■ About 80% of exhibitors responded that the outcomes were "as good as or more than expected." Many echoed opinions such as "There were more outcomes than we had expected" or "The customer quality was high." These responses suggest that RISCON, now in its 14th year as a comprehensive trade show of risk control, garners high praise as an excellent opportunity to provide PR to government agencies and private firms of all industrial sectors.