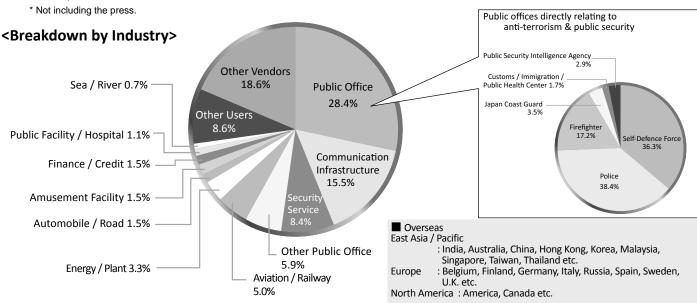

ar, the record high number of exhibitors welcomed also a record high number of visitors. The number of visitors were about up to 8,300 people.

|              |         | Registered | SEECAT'17              |
|--------------|---------|------------|------------------------|
| Date         | Weather | Visitors*1 | Registered<br>Visitors |
| Oct. 10 Wed. | Sunny   | 2,287      | 2,113                  |
| Oct. 11 Thu. | Cloudy  | 2,566      | 2,557                  |
| Oct. 12 Fri. | Cloudy  | 3,415      | 3,046                  |
| TOTAL        |         | 8,268      | 7,716                  |

<sup>\*1</sup> Number of visitors who registered his/her name and company name, etc. Each person was counted only once during the exhibition period, and repeated visits are not included in the data.



# **Results of Visitor Questionnaires**



■ SEECAT, the only one of its kind in Japan is known as the exhibition to obtain the most up-to-date anti-terrorism information. More than half of visitors expressed their willingness to "definitely attend next SEECAT." Their satisfaction level was very high and the evaluation score was also high.

### **Exhibit Categories & Main Exhibits**

| Bomb Disposal Robots  Video Transfer Device     | Mobilephone Trace System                       |                                                         |                                                       |
|-------------------------------------------------|------------------------------------------------|---------------------------------------------------------|--------------------------------------