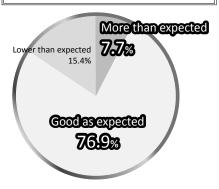

(4) As a place to introduce new products & technologies

(5) As a place for sales promotion & PR

6 As a place to get feedbacks about exhibits from visitors

■ About 80% of exhibitors responded that the outcomes were "as good as or more than expected." Many echoed opinions such as "There were more outcomes than we had expected" or "The customer quality was high." These responses suggest that RISCON, now in its 14th year as a comprehensive trade show of risk control, garners high praise as an excellent opportunity to provide PR to government agencies and private firms of all industrial sectors.