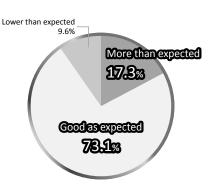

Q4

Please choose the most suitable describes of result you gained through the RISCON.

1) As a place to enter a business

(2) As a place to acquire new customers

(3) As a place for promotion to existing customers

(4) As a place to introduce new products & technologies

(5) As a place for sales promotion & PR

6 As a place to get feedbacks about exhibits from visitors

■ About 80% of exhibitors responded that the outcomes were "as good as or more than expected." Many echoed opinions such as "There were more outcomes than we had expected" or "The customer quality was high." These responses suggest that RISCON, now in its 14th year as a comprehensive trade show of risk control, garners high praise as an excellent opportunity to provide PR to government agencies and private firms of all industrial sectors.