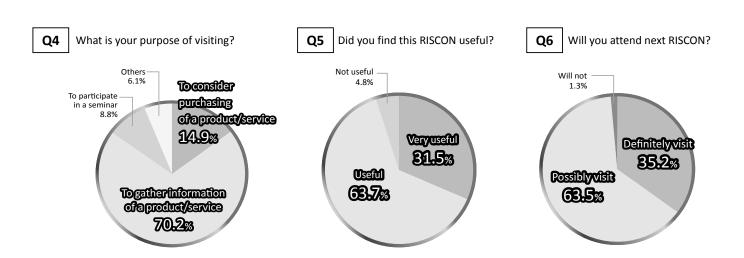

### **Results of Visitor Questionnaires**

Q3 How did you find RISCON TOKYO 2018? (Multiple answers)

- Major visitor groups included those from "Public agencies" involved in risk control and "CEO / Management" and other decision makers of private companies. The share of "General Affairs / Accounting / Human Resources" rose from last year. The ratio of visitors who play a role in their introduction of products was close to 70%.
- About 95% of visitors answered that their visiting RISCON was useful. About 99% answered that they want to be regular visitors. This suggests that they are willing to come again next time and have high expectations about RISCON.