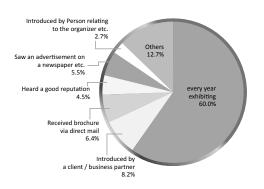

### **Results of Visitor Questionnaires**

Q3 How did you find RISCON TOKYO 2018? (Multiple answers)

- Major visitor groups included those from "Public agencies" involved in risk control and "CEO / Management" and other decision makers of private companies. The share of "General Affairs / Accounting / Human Resources" rose from last year. The ratio of visitors who play a role in their introduction of products was close to 70%.
- About 95% of visitors answered that their visiting RISCON was useful. About 99% answered that they want to be regular visitors. This suggests that they are willing to come again next time and have high expectations about RISCON.

### **Results of Exhibitor Questionnaires**

The reason decide to exhibit at Q1 RISCON (Multiple answers)

About the number of visitors of Q2 RISCON

About the business meetings at RISCON

- \*Other reasons
- Good match with my company's solutions
- Recommended by a customer
   The competition is exhibiting