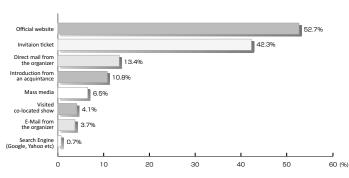

### **Results of Visitor Questionnaires**

Q3 How did you find RISCON TOKYO 2018? (Multiple answers)

- Major visitor groups included those from "Public agencies" involved in risk control and "CEO / Management" and other decision makers of private companies. The share of "General Affairs / Accounting / Human Resources" rose from last year. The ratio of visitors who play a role in their introduction of products was close to 70%.
- About 95% of visitors answered that their visiting RISCON was useful. About 99% answered that they want to be regular visitors. This suggests that they are willing to come again next time and have high expectations about RISCON.