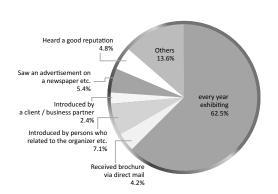

### **Results of Visitor Questionnaires**

Q3 How did you find RISCON TOKYO 2018? (Multiple answers)

- Major visitor groups included those from "Public agencies" involved in risk control and "CEO / Management" and other decision makers of private companies. The share of "General Affairs / Accounting / Human Resources" rose from last year. The ratio of visitors who play a role in their introduction of products was close to 70%.
- About 95% of visitors answered that their visiting RISCON was useful. About 99% answered that they want to be regular visitors. This suggests that they are willing to come again next time and have high expectations about RISCON.