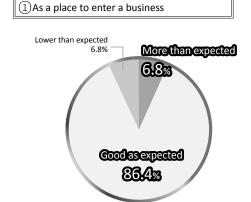

Q4

Please choose the most suitable describes of result you gained through the RISCON.

1) As a place to enter a business

(2) As a place to acquire new customers

(3) As a place for promotion to existing customers

(4) As a place to introduce new products & technologies

(5) As a place for sales promotion & PR

6 As a place to get feedbacks about exhibits from visitors

■ About 80% of exhibitors responded that the outcomes were "as good as or more than expected." Many echoed opinions such as "There were more outcomes than we had expected" or "The customer quality was high." These responses suggest that RISCON, now in its 14th year as a comprehensive trade show of risk control, garners high praise as an excellent opportunity to provide PR to government agencies and private firms of all industrial sectors.