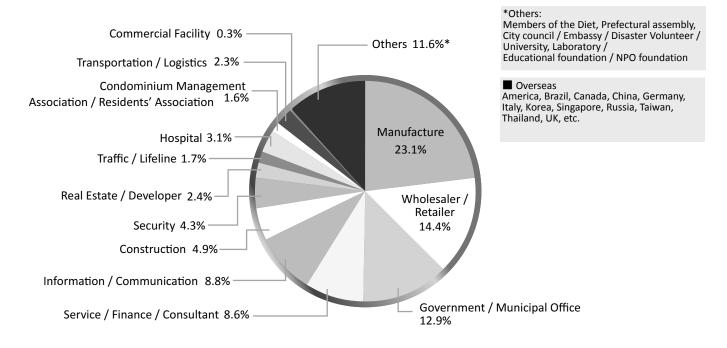

Sight Inc.



# **Overview of Visitors**

|              |         | Registered | RISCON TOKYO 2017      |
|--------------|---------|------------|------------------------|
| Date         | Weather | Visitors   | Registered<br>Visitors |
| Oct. 10 Wed. | Sunny   | 5,512      | 6,177                  |
| Oct. 11 Thu. | Cloudy  | 6,264      | 7,177                  |
| Oct. 12 Fri. | Cloudy  | 7,575      | 7,972                  |
| TOTAL        |         | 19,351     | 21,326                 |



- \* Number of visitors who registered his/her name and company name, etc. Each person is counted only once during the exhibition period, and repeated visits are not included in the data.
- \* The number of visitors includes SEECAT visitors
- \* Not including the press

### <Breakdown by Industry>









### **Results of Visitor Questionnaires**



Q3 How did you find RISCON TOKYO 2018? (Multiple answers)







- Major visitor groups included those from "Public agencies" involved in risk control and "CEO / Management" and other decision makers of private companies. The share of "General Affairs / Accounting / Human Resources" rose from last year. The ratio of visitors who play a role in their introduction of products was close to 70%.
- About 95% of visitors answered that their visiting RISCON was useful. About 99% answered that they want to be regular visitors. This suggests that they are willing to come again next time and have high expectations about RISCON.



### **Results of Exhibitor Questionnaires**

The reason decide to exhibit at Q1 RISCON (Multiple answers)

About the n