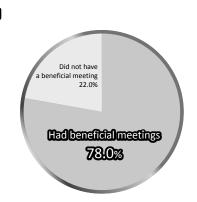

### **Results of Exhibitor Questionnaires**

The reason decide to exhibit at Q1 RISCON (Multiple answers)

About the number of visitors of Q2 RISCON

About the business meetings at RISCON

- \*Other reasons
- Good match with my company's solutions
- Recommended by a customer
   The competition is exhibiting

- Comments
- An effective platform to dig out new customers
- Was able to explain our products because a good number of officers of police, fire defense and other public agencies turned out.
- The quality of visitors to the booth was high. Many visitors were good prospective customers.
   Very satisfied because we were able to approach officials/officers of central and local governments, Self-Defense Force, police, fire defense and other targets we find it difficult to
- Many visitors came from our target municipal agencies.