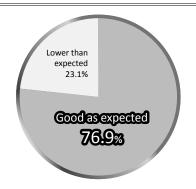

(4) As a place to introduce new products & technologies

(5) As a place for sales promotion & PR

6 As a place to get feedbacks about exhibits from visitors

■ About 80% of exhibitors responded that the outcomes were "as good as or more than expected." Many echoed opinions such as "There were more outcomes than we had expected" or "The customer quality was high." These responses suggest that RISCON, now in its 14th year as a comprehensive trade show of risk control, garners high praise as an excellent opportunity to provide PR to government agencies and private firms of all industrial sectors.