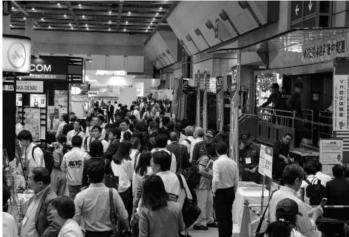

# **Overview of Visitors**

|              |         | Registered | RISCON TOKYO 2017      |
|--------------|---------|------------|------------------------|
| Date         | Weather | Visitors   | Registered<br>Visitors |
| Oct. 10 Wed. | Sunny   | 5,512      | 6,177                  |
| Oct. 11 Thu. | Cloudy  | 6,264      | 7,177                  |
| Oct. 12 Fri. | Cloudy  | 7,575      | 7,972                  |
| TOTAL        |         | 19,351     | 21,326                 |

### **Results of Visitor Questionnaires**

Q3 How did you find RISCON TOKYO 2018? (Multiple answers)

- Major visitor groups included those from "Public agencies" involved in risk control and "CEO / Management" and other decision makers of private companies. The share of "General Affairs / Accounting / Human Resources" rose from last year. The ratio of visitors who play a role in their introduction of products was close to 70%.
- About 95% of visitors answered that their visiting RISCON was useful. About 99% answered that they want to be regular visitors. This suggests that they are willing to come again next time and have high expectations about RISCON.