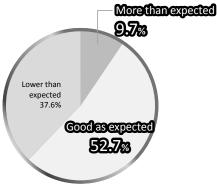

### **Results of Exhibitor Questionnaires**

The reason decide to exhibit at Q1 RISCON (Multiple answers)

About the number of visitors of Q2 RISCON

About the business meetings at RISCON

- \*Other reasons
- Good match with my company's solutions
- Recommended by a customer
   The competition is exhibiting

(4) As a place to introduce new products & technologies

(5) As a place for sales promotion & PR

6 As a place to get feedbacks about exhibits from visitors

■ About 80% of exhibitors responded that the outcomes were "as good as or more than expected." Many echoed opinions such as "There were more outcomes than we had expected" or "The customer quality was high." These responses suggest that RISCON, now in its 14th year as a comprehensive trade show of risk control, garners high praise as an excellent opportunity to provide PR to government agencies and private firms of all industrial sectors.