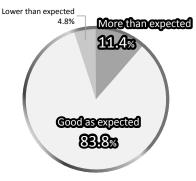

Q4

Please choose the most suitable describes of result you gained through the RISCON.

1) As a place to enter a business

(2) As a place to acquire new customers

(3) As a place for promotion to existing customers

(4) As a place to introduce new products & technologies

(5) As a place for sales promotion & PR

6 As a place to get feedbacks about exhibits from visitors

■ About 80% of exhibitors responded that the outcomes were "as good as or more than expected." Many echoed opinions such as "There were more outcomes than we had expected" or "The customer quality was high." These responses suggest that RISCON, now in its 14th year as a comprehensive trade show of risk control, garners high praise as an excellent opportunity to provide PR to government agencies and private firms of all industrial sectors.