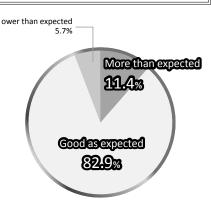

# **Results of Exhibitor Questionnaires from CYBER SECURITY WORLD**

- Q1 About the number of visitors of CYBER SECURITY WORLD
- Q2 About the quality of visitors at CYBER SECURITY WORLD

Q3 | Please choose the most suitable describes of the result you gained through CYBER SECURITY WORLD.

■ CYBER SECURITY WORLD became a much bigger exhibition than last year. Exhibitors responded: "We are glad to meet with the types of people we do not normally meet" and "This was an effective platform to have the cyber security market understood correctly." It was an excellent opportunity to acquire new customers.