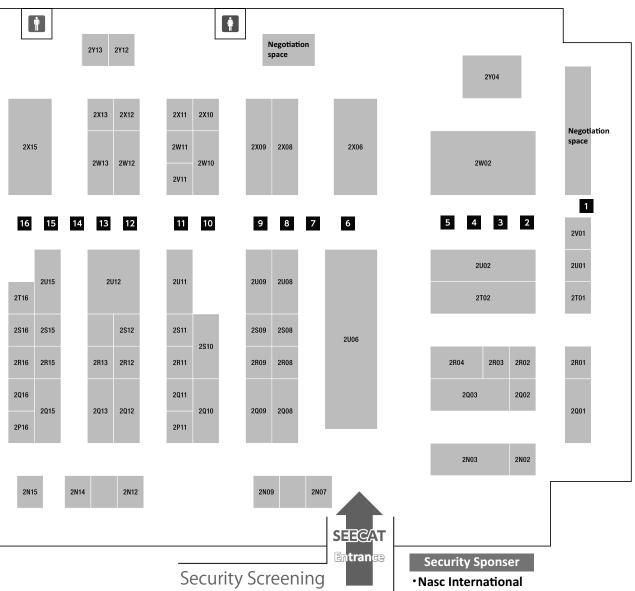

| 2N09 |
| TANIZAWASHOJI           | 2X12 |
| TECH LAB                | 2R17 |
| TECHNOHILL              | 2Y13 |
| *MIRION TECHNOLOGIES    |      |
| TEIKIN                  | 2Q12 |
| *Sanoyas Engineering    |      |
| *ATG ACCESS             |      |
| TEIKOKU SEN-I           | 2X15 |
| Three like              | 2Q23 |
| TOHO MARCHANTILE        | 2T01 |
| *Deep Ocean Engineering |      |
| Tohoku Enterprise       | 2X08 |
| TOKIN EMC Engineering   | 2R26 |
| TOYO                    | 2N02 |
| TOYO MEDIC              | 2S25 |
| Υ                       |      |
| YAMATO PROTEC           | 2R20 |
| YASHIMA ELECTRIC        | 2S16 |
| Z                       |      |
| Zuken NetWave           | 2R28 |
| *DELL EMC               |      |
|                         |      |







2U18











- Nasc International
- JAPAN AEROSPACE CORPORATION
- · Fuji Electric Systems







# **Next Show**

# **Show Period**

Oct. 2nd Wed. - 4th Fri., 2019

# Venue

Tokyo Big Sight
Aomi Exhibition Halls

### **Contact**

# RISCON TOKYO / SEECAT Management Office

Within ATEX CO., Ltd. 4F. Daido Seimei Kasumigaseki Bldg., 1-4-2 Kasumigaseki, Chiyoda-ku, Tokyo 100-0013, JAPAN TEL:+81-(0)3-3503-7641 FAX:+81-(0)3-3503-7620

E-mail: [RISCON] ofc@kikikanri.biz [SEECAT] ofc@seecat.biz