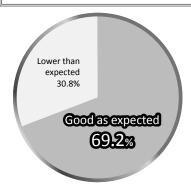

# **Results of Exhibitor Questionnaires from CYBER SECURITY WORLD**

- Q1 About the number of visitors of CYBER SECURITY WORLD
- Q2 About the quality of visitors at CYBER SECURITY WORLD

Q3 | Please choose the most suitable describes of the result you gained through CYBER SECURITY WORLD.

■ CYBER SECURITY WORLD became a much bigger exhibition than last year. Exhibitors responded: "We are glad to meet with the types of people we do not normally meet" and "This was an effective platform to have the cyber security market understood correctly." It was an excellent opportunity to acquire new customers.