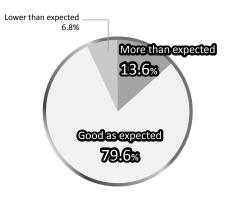

Q4

Please choose the most suitable describes of result you gained through the RISCON.

1) As a place to enter a business

(2) As a place to acquire new customers

(3) As a place for promotion to existing customers

(4) As a place to introduce new products & technologies

(5) As a place for sales promotion & PR

6 As a place to get feedbacks about exhibits from visitors

■ About 80% of exhibitors responded that the outcomes were "as good as or more than expected." Many echoed opinions such as "There were more outcomes than we had expected" or "The customer quality was high." These responses suggest that RISCON, now in its 14th year as a comprehensive trade show of risk control, garners high praise as an excellent opportunity to provide PR to government agencies and private firms of all industrial sectors.