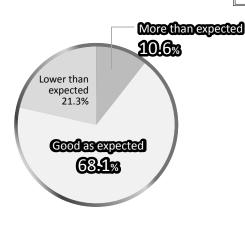

### **Results of Exhibitor Questionnaires**

The reason decide to exhibit at Q1 RISCON (Multiple answers)

About the number of visitors of Q2 RISCON

About the business meetings at RISCON

- \*Other reasons
- Good match with my company's solutions
- Recommended by a customer
   The competition is exhibiting

(4) As a place to introduce new products & technologies

(5) As a place for sales promotion & PR

6 As a place to get feedbacks about exhibits from visitors

■ About 80% of exhibitors responded that the outcomes were "as good as or more than expected." Many echoed opinions such as "There were more outcomes than we had expected" or "The customer quality was high." These responses suggest that RISCON, now in its 14th year as a comprehensive trade show of risk control, garners high praise as an excellent opportunity to provide PR to government agencies and private firms of all industrial sectors.