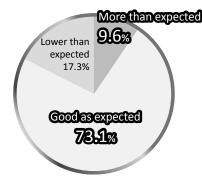

### **Results of Exhibitor Questionnaires**

The reason decide to exhibit at Q1 RISCON (Multiple answers)

About the number of visitors of Q2 RISCON

About the business meetings at RISCON

- \*Other reasons
- Good match with my company's solutions
- Recommended by a customer
   The competition is exhibiting

(4) As a place to introduce new products & technologies

(5) As a place for sales promotion & PR

6 As a place to get feedbacks about exhibits from visitors

■ About 80% of exhibitors responded that the outcomes were "as good as or more than expected." Many echoed opinions such as "There were more outcomes than we had expected" or "The customer quality was high." These responses suggest that RISCON, now in its 14th year as a comprehensive trade show of risk control, garners high praise as an excellent opportunity to provide PR to government agencies and private firms of all industrial sectors.