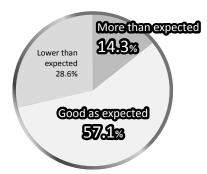

(4) As a place to introduce new products & technologies

(5) As a place for sales promotion & PR

6 As a place to get feedbacks about exhibits from visitors

■ About 80% of exhibitors responded that the outcomes were "as good as or more than expected." Many echoed opinions such as "There were more outcomes than we had expected" or "The customer quality was high." These responses suggest that RISCON, now in its 14th year as a comprehensive trade show of risk control, garners high praise as an excellent opportunity to provide PR to government agencies and private firms of all industrial sectors.