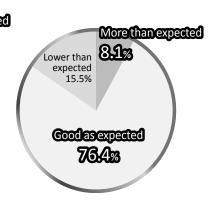

# **Results of Exhibitor Questionnaires from CYBER SECURITY WORLD**

- Q1 About the number of visitors of CYBER SECURITY WORLD
- Q2 About the quality of visitors at CYBER SECURITY WORLD

Q3 | Please choose the most suitable describes of the result you gained through CYBER SECURITY WORLD.

■ CYBER SECURITY WORLD became a much bigger exhibition than last year. Exhibitors responded: "We are glad to meet with the types of people we do not normally meet" and "This was an effective platform to have the cyber security market understood correctly." It was an excellent opportunity to acquire new customers.