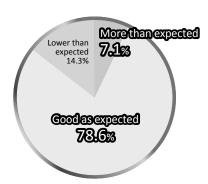

■ CYBER SECURITY WORLD became a much bigger exhibition than last year. Exhibitors responded: "We are glad to meet with the types of people we do not normally meet" and "This was an effective platform to have the cyber security market understood correctly." It was an excellent opportunity to acquire new customers.