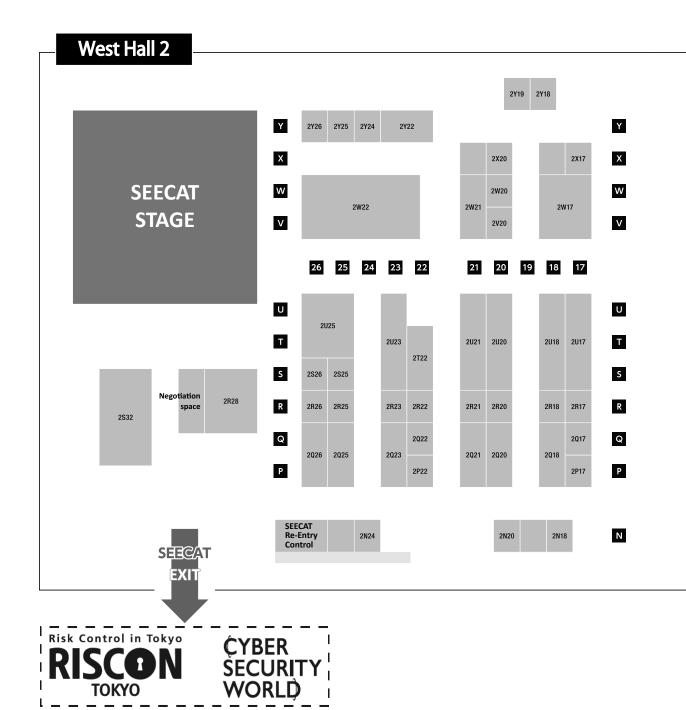

| 2N09 |
| TANIZAWASHOJI           | 2X12 |
| TECH LAB                | 2R17 |
| TECHNOHILL              | 2Y13 |
| *MIRION TECHNOLOGIES    |      |
| TEIKIN                  | 2Q12 |
| *Sanoyas Engineering    |      |
| *ATG ACCESS             |      |
| TEIKOKU SEN-I           | 2X15 |
| Three like              | 2Q23 |
| TOHO MARCHANTILE        | 2T01 |
| *Deep Ocean Engineering |      |
| Tohoku Enterprise       | 2X08 |
| TOKIN EMC Engineering   | 2R26 |
| TOYO                    | 2N02 |
| TOYO MEDIC              | 2S25 |
| Υ                       |      |
| YAMATO PROTEC           | 2R20 |
| YASHIMA ELECTRIC        | 2S16 |
| Z                       |      |
| Zuken NetWave           | 2R28 |
| *DELL EMC               |      |
|                         |      |







2U18











- Nasc International
- JAPAN AEROSPACE CORPORATION
- · Fuji Electric Systems







# **Next Show**

# **Show Period**

Oct. 2nd Wed. - 4th Fri., 2019

# Venue

Tokyo Big Sight
Aomi Exhibition Halls

### **Contact**

# RISCON TOKYO / SEECAT Management Office

Within ATEX CO., Ltd. 4F. Daido Seimei Kasumigaseki Bldg., 1-4-2 Kasumigaseki, Chiyoda-ku, Tokyo 100-0013, JAPAN TEL:+81-(0)3-3503-7641 FAX:+81-(0)3-3503-7620

E-mail: [RISCON] ofc@kikikanri.biz [SEECAT] ofc@seecat.biz