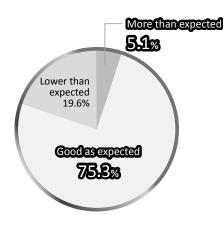

# **Results of Exhibitor Questionnaires from CYBER SECURITY WORLD**

- Q1 About the number of visitors of CYBER SECURITY WORLD
- Q2 About the quality of visitors at CYBER SECURITY WORLD

Q3 | Please choose the most suitable describes of the result you gained through CYBER SECURITY WORLD.

■ CYBER SECURITY WORLD became a much bigger exhibition than last year. Exhibitors responded: "We are glad to meet with the types of people we do not normally meet" and "This was an effective platform to have the cyber security market understood correctly." It was an excellent opportunity to acquire new customers.