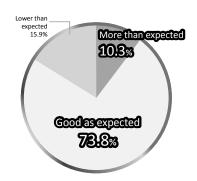

### **Results of Exhibitor Questionnaires**

The reason decide to exhibit at Q1 RISCON (Multiple answers)

About the number of visitors of Q2 RISCON

About the business meetings at RISCON

- \*Other reasons
- Good match with my company's solutions
- Recommended by a customer
   The competition is exhibiting

(4) As a place to introduce new products & technologies

(5) As a place for sales promotion & PR

6 As a place to get feedbacks about exhibits from visitors

■ About 80% of exhibitors responded that the outcomes were "as good as or more than expected." Many echoed opinions such as "There were more outcomes than we had expected" or "The customer quality was high." These responses suggest that RISCON, now in its 14th year as a comprehensive trade show of risk control, garners high praise as an excellent opportunity to provide PR to government agencies and private firms of all industrial sectors.