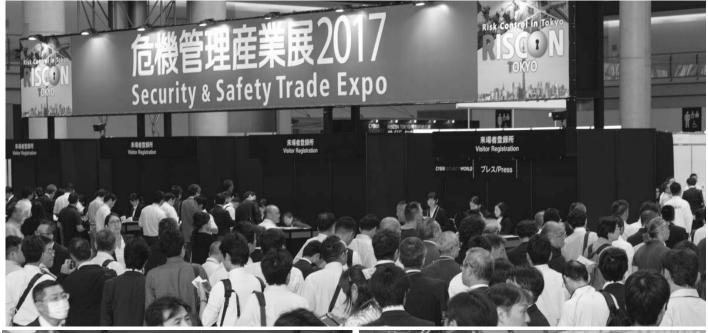

#### **Overview of Visitors**

| Date         | Weather             | Registered Visitors*1 | Visitors* <sup>2</sup> |
|--------------|---------------------|-----------------------|------------------------|
|              |                     |                       |                        |
| Oct. 11 Wed. | Cloudy              | 6,177                 | 22,724                 |
| Oct. 12 Thu. | Sunny               | 7,177                 | 23,530                 |
| Oct. 13 Fri. | Rainy and<br>Cloudy | 7,972                 | 26,148                 |
| TOTAL        |                     | 21,326                | 72,402                 |

#### **Results of Visitor Questionnaires**

Q3 How did you find RISCON TOKYO 2017? (Multiple answers)

- Visitors were mainly those from "Public agencies" involving in risk control, decision makers such as "CEO / Management" and those in charge of "General Affairs / Accounting / Human Resources" of private companies. The ratio of visitors who play a role in their introduction of materials exceeded 75%.
- RISCON has penetrated into every industrial sector as a comprehensive trade show of risk control. About 95% of visitors answered that their visiting RISCON was useful. More than 98% answered that they would come back to the next show. This suggests that RISCON has high expectations as a place annually available for acquisition of information.