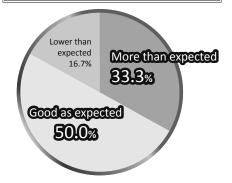

#### **Results of Exhibitor Questionnaires**

Q1 Reason to know or decide to exhibit at RISCON (Multiple answers)

Q2 About the number of visitors of RISCON

Q3 About business meetings at RISCON

- \*Other reasons
- We exhibited in the past.
- We were looking for a trade show on the Internet.
- Our parent company introduced this show.
- Comments
- Highly aware visitors were interested in our booth, and we were able to have business meetings on a high level of expertise.
- There were lots of visitors from our actual target area, and we were able to have business meetings with them.
- There were lots of visitors who were seeking for new products.
- There were much more visitors from government / municipal agencies than in other shows.
- The exhibition areas were separated, and the visitors were more dispersed than past years.