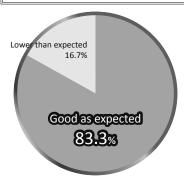

#### **Results of Exhibitor Questionnaires from CYBER SECURITY WORLD**

- Q1 About the number of visitors of CYBER SECURITY WORLD
- Q2 About business meetings at CYBER SECURITY WORLD

Q3 Please choose the answer that best describes of the result you gained through this CYBER SECURITY WORLD.