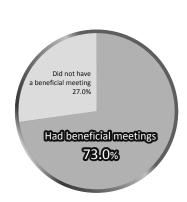

#### **Results of Exhibitor Questionnaires**

Q1 Reason to know or decide to exhibit at RISCON (Multiple answers)

Q2 About the number of visitors of RISCON

Q3 About business meetings at RISCON

- \*Other reasons
- We exhibited in the past.
- We were looking for a trade show on the Internet.
- Our parent company introduced this show.
- Comments
- Highly aware visitors were interested in our booth, and we were able to have business meetings on a high level of expertise.
- There were lots of visitors from our actual target area, and we were able to have business meetings with them.
- There were lots of visitors who were seeking for new products.
- There were much more visitors from government / municipal agencies than in other shows.
- The exhibition areas were separated, and the visitors were more dispersed than past years.