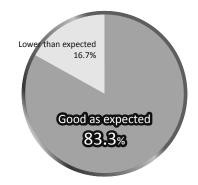

#### **Results of Visitor Questionnaires**

Q3 How did you find RISCON TOKYO 2017? (Multiple answers)

- Visitors were mainly those from "Public agencies" involving in risk control, decision makers such as "CEO / Management" and those in charge of "General Affairs / Accounting / Human Resources" of private companies. The ratio of visitors who play a role in their introduction of materials exceeded 75%.
- RISCON has penetrated into every industrial sector as a comprehensive trade show of risk control. About 95% of visitors answered that their visiting RISCON was useful. More than 98% answered that they would come back to the next show. This suggests that RISCON has high expectations as a place annually available for acquisition of information.