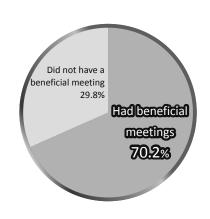

#### **Results of Exhibitor Questionnaires**

Q1 Reason to know or decide to exhibit at RISCON (Multiple answers)

Q2 About the number of visitors of RISCON

Q3 About business meetings at RISCON

- \*Other reasons
- We exhibited in the past.
- We were looking for a trade show on the Internet.
- Our parent company introduced this show.
- Comments
- Highly aware visitors were interested in our booth, and we were able to have business meetings on a high level of expertise.
- There were lots of visitors from our actual target area, and we were able to have business meetings with them.
- There were lots of visitors who were seeking for new products.
- There were much more visitors from government / municipal agencies than in other shows.
- The exhibition areas were separated, and the visitors were more dispersed than past years.