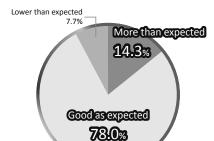

Q4 Please choose the answer that best describes of the result you gained through this RISCON.

1) As a place to enter a business

②As a place to acquire new customers

③As a place for promotion to existing customers

(4) As a place to introduce new products & technologies

(5) As a place for sales promotion & PR

6 As a place to get feedbacks about exhibits from visitors

■ The result suggests exhibitors had high expectations and evaluations for RISCON as an annually held comprehensive trade show of risk control. Many exhibitors concretely responded that they were able to have meaningful business talks with highly aware visitors as in past years. Reputation of RISCON, with its 13th show this year, has penetrated into government / municipal agencies and companies of every industrial sector as a trade show where they can expect for new business matching in the risk control market.