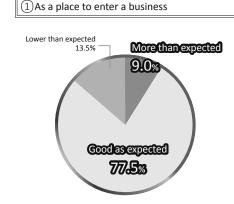

Q4 Please choose the answer that best describes of the result you gained through this RISCON.

1) As a place to enter a business

②As a place to acquire new customers

③As a place for promotion to existing customers

(4) As a place to introduce new products & technologies

(5) As a place for sales promotion & PR

6 As a place to get feedbacks about exhibits from visitors

■ The result suggests exhibitors had high expectations and evaluations for RISCON as an annually held comprehensive trade show of risk control. Many exhibitors concretely responded that they were able to have meaningful business talks with highly aware visitors as in past years. Reputation of RISCON, with its 13th show this year, has penetrated into government / municipal agencies and companies of every industrial sector as a trade show where they can expect for new business matching in the risk control market.