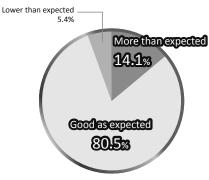

#### **Results of Visitor Questionnaires**

Q3 How did you find RISCON TOKYO 2017? (Multiple answers)

- Visitors were mainly those from "Public agencies" involving in risk control, decision makers such as "CEO / Management" and those in charge of "General Affairs / Accounting / Human Resources" of private companies. The ratio of visitors who play a role in their introduction of materials exceeded 75%.
- RISCON has penetrated into every industrial sector as a comprehensive trade show of risk control. About 95% of visitors answered that their visiting RISCON was useful. More than 98% answered that they would come back to the next show. This suggests that RISCON has high expectations as a place annually available for acquisition of information.