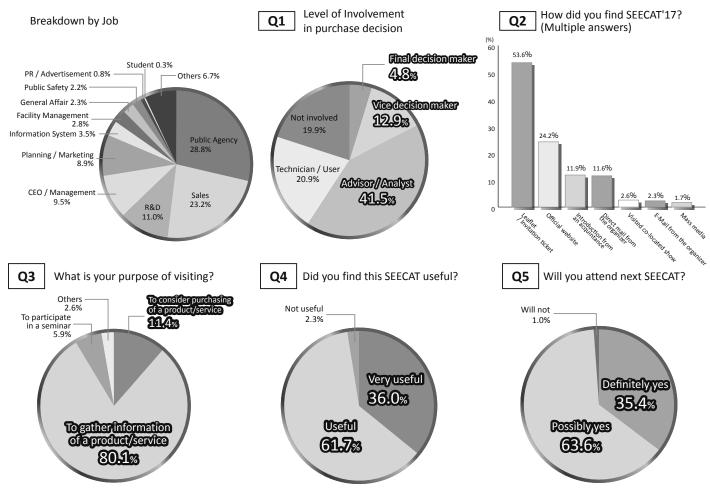

#### **Results of Visitor Questionnaires**

Q3 How did you find RISCON TOKYO 2017? (Multiple answers)

- Visitors were mainly those from "Public agencies" involving in risk control, decision makers such as "CEO / Management" and those in charge of "General Affairs / Accounting / Human Resources" of private companies. The ratio of visitors who play a role in their introduction of materials exceeded 75%.
- RISCON has penetrated into every industrial sector as a comprehensive trade show of risk control. About 95% of visitors answered that their visiting RISCON was useful. More than 98% answered that they would come back to the next show. This suggests that RISCON has high expectations as a place annually available for acquisition of information.