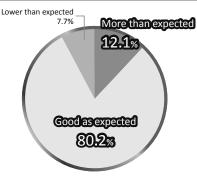

Q4 Please choose the answer that best describes of the result you gained through this RISCON.

1) As a place to enter a business

②As a place to acquire new customers

③As a place for promotion to existing customers

(4) As a place to introduce new products & technologies

(5) As a place for sales promotion & PR

6 As a place to get feedbacks about exhibits from visitors

■ The result suggests exhibitors had high expectations and evaluations for RISCON as an annually held comprehensive trade show of risk control. Many exhibitors concretely responded that they were able to have meaningful business talks with highly aware visitors as in past years. Reputation of RISCON, with its 13th show this year, has penetrated into government / municipal agencies and companies of every industrial sector as a trade show where they can expect for new business matching in the risk control market.