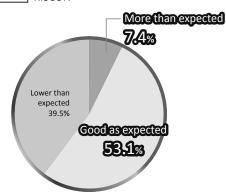

#### **Results of Exhibitor Questionnaires**

Q1 Reason to know or decide to exhibit at RISCON (Multiple answers)

Q2 About the number of visitors of RISCON

Q3 About business meetings at RISCON

- \*Other reasons
- We exhibited in the past.
- We were looking for a trade show on the Internet.
- Our parent company introduced this show.
- Comments
- Highly aware visitors were interested in our booth, and we were able to have business meetings on a high level of expertise.
- There were lots of visitors from our actual target area, and we were able to have business meetings with them.
- There were lots of visitors who were seeking for new products.
- There were much more visitors from government / municipal agencies than in other shows.
- The exhibition areas were separated, and the visitors were more dispersed than past years.