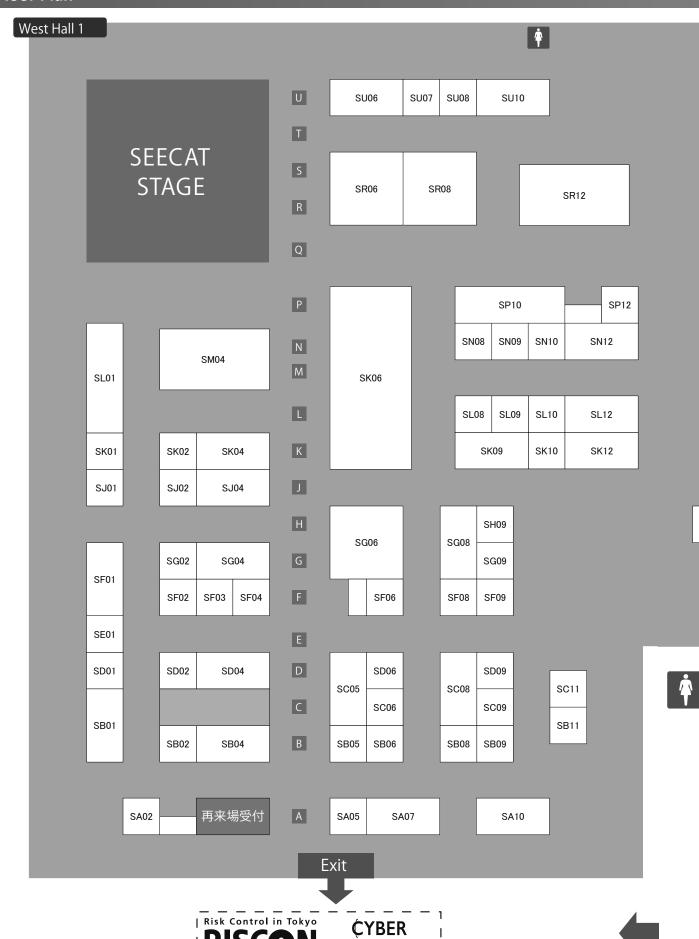

on Sumisho Aero-Systems *BRUKER DALTONIK GmbH Support Marketing Service T TAKENAKA ENGINEERING        | SU14 SK01 SU08 SH16 SP22 SU21 SF06 SS18 SC08 SS17 SB01 SR08 SG08 SR19 SK09 SF02 SF08 SU17 SG09 SG06 SS16 SK02 SL20                                           |

| *MIRION TECHNOLOGIES    |      |
|-------------------------|------|
| TEIKOKU SEN-I           | SR12 |
| TOHOKU ENTERPRISE       | SR06 |
| TOTSU INTERNATIONAL     | SG04 |
| TOYO                    | SC05 |
| TOYO MEDIC              | SF09 |
| Υ                       |      |
| Y-MAX                   | SS20 |
| *Emergent Bio Solutions |      |
| *tms                    |      |
| *Dynamis                |      |
| *FLIR Detection         |      |
| *Karcher Futuretech     |      |
| YASHIMA ELECTRIC        | SC09 |















**TOKYO** 

SECURITY WORLD



SU14

| SS14 | SS   | 316 | SS17 |
|------|------|-----|------|
| SR14 | SR15 | SE  | 17   |

SU15

SU17

Т

S

R

Q

Р

N M

П

K

J

Н

| SP14 | SP17 |
|------|------|
| SN14 | SN17 |

| SL17 |
|------|
| SK17 |

| SH12 | SH13 | SH16 |
|------|------|------|
|      |      |      |

| U | SU19 | SU21 |
|---|------|------|
|   | 00,0 |      |

| SS18 |     | SS20 |
|------|-----|------|
| SF   | 119 | SR20 |

SR22

SP22

SM22

SL22

SJ22

| SP19 | SP20 |
|------|------|
|      |      |
| SN19 | SN20 |

| SL18 | SL | .20  |
|------|----|------|
| SK19 |    | SK20 |

| SH21 |  |
|------|--|
|------|--|







## Entrance

# Security Screening







## **Next Show**

#### **Show Period**

Oct. 10 Wed. - 12 Fri., 2018

#### Venue

Tokyo Big Sight
West Halls