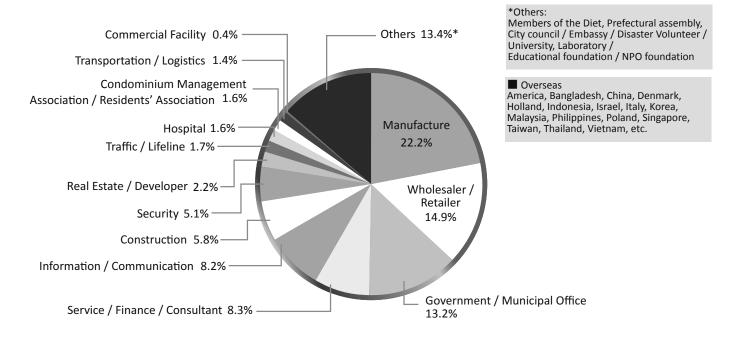

| 21,243     |  |  |  |  |
| 19,442                   | 59,780     |  |  |  |  |



RISCON of this year was authorized as a "General Exhibition" under the "Third Party Authorization System for Exhibition Statistics" established by the Ministry of Economy, Trade and Industry.

- \*1 Number of visitors who registered his/her name and company name, etc. (including those of SEECAT). Each person is counted only once during the exhibition period, and repeated visits are not included in the data.
- \*2 The number of Visitors includes the visits by repeaters. As this number includes those who re-visited the venue during the same day, it is different from the "Number of Visitors" defined by the "Third Party Authorization System for Exhibition Statistics."

#### <Breakdown by Industry>







<sup>\*</sup> Not including the press.

#### **Results of Visitor Questionnaires**



Q3 How did you find RISCON TOKYO 2017? (Multiple answers)







- Visitors were mainly those from "Public agencies" involving in risk control, decision makers such as "CEO / Management" and those in charge of "General Affairs / Accounting / Human Resources" of private companies. The ratio of visitors who play a role in their introduction of materials exceeded 75%.
- RISCON has penetrated into every industrial sector as a comprehensive trade show of risk control. About 95% of visitors answered that their visiting RISCON was useful. More than 98% answered that they would come back to the next show. This suggests that RISCON has high expectations as a place annually available for acquisition of inform