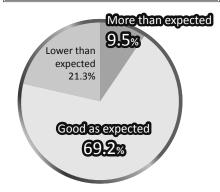

#### **Results of Exhibitor Questionnaires**

Q1 Reason to know or decide to exhibit at RISCON (Multiple answers)

Q2 About the number of visitors of RISCON

Q3 About business meetings at RISCON

- \*Other reasons
- We exhibited in the past.
- We were looking for a trade show on the Internet.
- Our parent company introduced this show.
- Comments
- Highly aware visitors were interested in our booth, and we were able to have business meetings on a high level of expertise.
- There were lots of visitors from our actual target area, and we were able to have business meetings with them.
- There were lots of visitors who were seeking for new products.
- There were much more visitors from government / municipal agencies than in other shows.
- The exhibition areas were separated, and the visitors were more dispersed than past years.

Q4 Please choose the answer that best describes of the result you gained through this RISCON.

1) As a place to enter a business

②As a place to acquire new customers

③As a place for promotion to existing customers

(4) As a place to introduce new products & technologies

(5) As a place for sales promotion & PR

6 As a place to get feedbacks about exhibits from visitors

■ The result suggests exhibitors had high expectations and evaluations for RISCON as an annually held comprehensive trade show of risk control. Many exhibitors concretely responded that they were able to have meaningful business talks with highly aware visitors as in past years. Reputation of RISCON, with its 13th show this year, has penetrated into government / municipal agencies and companies of every industrial sector as a trade show where they can expect for new business matching in the risk control market.