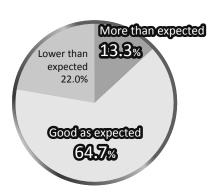

#### **Results of Exhibitor Questionnaires**

Q1 Reason to know or decide to exhibit at RISCON (Multiple answers)

Q2 About the number of visitors of RISCON

Q3 About business meetings at RISCON

- \*Other reasons
- We exhibited in the past.
- We were looking for a trade show on the Internet.
- Our parent company introduced this show.
- Comments
- Highly aware visitors were interested in our booth, and we were able to have business meetings on a high level of expertise.
- There were lots of visitors from our actual target area, and we were able to have business meetings with them.
- There were lots of visitors who were seeking for new products.
- There were much more visitors from government / municipal agencies than in other shows.
- The exhibition areas were separated, and the visitors were more dispersed than past years.

Q4 Please choose the answer that best describes of the result you gained through this RISCON.

1) As a place to enter a business

②As a place to acquire new customers

③As a place for promotion to existing customers

(4) As a place to introduce new products & technologies

(5) As a place for sales promotion & PR

6 As a place to get feedbacks about exhibits from visitors

■ The result suggests exhibitors had high expectations and evaluations for RISCON as an annually held comprehensive trade show of risk control. Many exhibitors concretely responded that they were able to have meaningful business talks with highly aware visitors as in past years. Reputation of RISCON, with its 13th show this year, has penetrated into government / municipal agencies and companies of every industrial sector as a trade show where they can expect for new business matching in the risk control market.