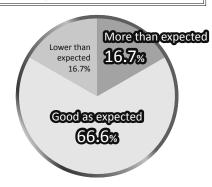

#### **Results of Exhibitor Questionnaires from CYBER SECURITY WORLD**

- Q1 About the number of visitors of CYBER SECURITY WORLD
- Q2 About business meetings at CYBER SECURITY WORLD

Q3 Please choose the answer that best describes of the result you gained through this CYBER SECURITY WORLD.