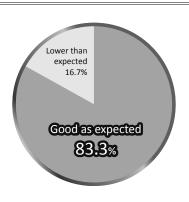

#### **Results of Exhibitor Questionnaires**

Q1 Reason to know or decide to exhibit at RISCON (Multiple answers)

Q2 About the number of visitors of RISCON

Q3 About business meetings at RISCON

- \*Other reasons
- We exhibited in the past.
- We were looking for a trade show on the Internet.
- Our parent company introduced this show.
- Comments
- Highly aware visitors were interested in our booth, and we were able to have business meetings on a high level of expertise.
- There were lots of visitors from our actual target area, and we were able to have business meetings with them.
- There were lots of visitors who were seeking for new products.
- There were much more visitors from government / municipal agencies than in other shows.
- The exhibition areas were separated, and the visitors were more dispersed than past years.