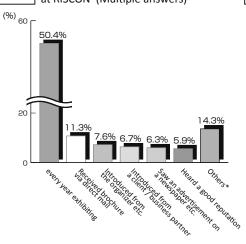

#### **Results of Exhibitor Questionnaires**

Q1 Reason to know or decide to exhibit at RISCON (Multiple answers)

Q2 About the number of visitors of RISCON

Q3 About business meetings at RISCON

- \*Other reasons
- We exhibited in the past.
- We were looking for a trade show on the Internet.
- Our parent company introduced this show.
- Comments
- Highly aware visitors were interested in our booth, and we were able to have business meetings on a high level of expertise.
- There were lots of visitors from our actual target area, and we were able to have business meetings with them.
- There were lots of visitors who were seeking for new products.
- There were much more visitors from government / municipal agencies than in other shows.
- The exhibition areas were separated, and the visitors were more dispersed than past years.