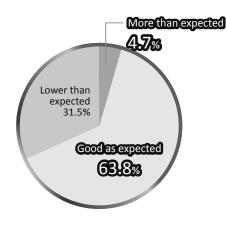

#### **Results of Visitor Questionnaires**

Q3 How did you find RISCON TOKYO 2017? (Multiple answers)

- Visitors were mainly those from "Public agencies" involving in risk control, decision makers such as "CEO / Management" and those in charge of "General Affairs / Accounting / Human Resources" of private companies. The ratio of visitors who play a role in their introduction of materials exceeded 75%.
- RISCON has penetrated into every industrial sector as a comprehensive trade show of risk control. About 95% of visitors answered that their visiting RISCON was useful. More than 98% answered that they would come back to the next show. This suggests that RISCON has high expectations as a place annually available for acquisition of information.