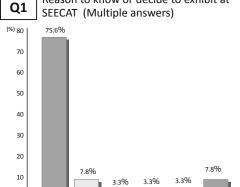

#### **Results of Exhibitor Questionnaires**

Q1 Reason to know or decide to exhibit at RISCON (Multiple answers)

Q2 About the number of visitors of RISCON

Q3 About business meetings at RISCON

- \*Other reasons
- We exhibited in the past.
- We were looking for a trade show on the Internet.
- Our parent company introduced this show.
- Comments
- Highly aware visitors were interested in our booth, and we were able to have business meetings on a high level of expertise.
- There were lots of visitors from our actual target area, and we were able to have business meetings with them.
- There were lots of visitors who were seeking for new products.
- There were much more visitors from government / municipal agencies than in other shows.
- The exhibition areas were separated, and the visitors were more dispersed than past years.