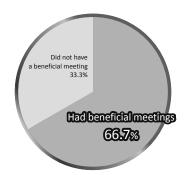

#### **Results of Exhibitor Questionnaires**

Q1 Reason to know or decide to exhibit at RISCON (Multiple answers)

Q2 About the number of visitors of RISCON

Q3 About business meetings at RISCON

- \*Other reasons
- We exhibited in the past.
- We were looking for a trade show on the Internet.
- Our parent company introduced this show.
- Comments
- Highly aware visitors were interested in our booth, and we were able to have business meetings on a high level of expertise.
- There were lots of visitors from our actual target area, and we were able to have business meetings with them.
- There were lots of visitors who were seeking for new products.
- There were much more visitors from government / municipal agencies than in other shows.
- The exhibition areas were separated, and the visitors were more dispersed than past years.