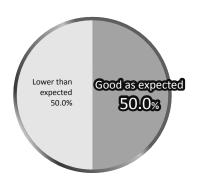

#### **Results of Exhibitor Questionnaires**

Q1 Reason to know or decide to exhibit at RISCON (Multiple answers)

Q2 About the number of visitors of RISCON

Q3 About business meetings at RISCON

- \*Other reasons
- We exhibited in the past.
- We were looking for a trade show on the Internet.
- Our parent company introduced this show.
- Comments
- Highly aware visitors were interested in our booth, and we were able to have business meetings on a high level of expertise.
- There were lots of visitors from our actual target area, and we were able to have business meetings with them.
- There were lots of visitors who were seeking for new products.
- There were much more visitors from government / municipal agencies than in other shows.
- The exhibition areas were separated, and the visitors were more dispersed than past years.