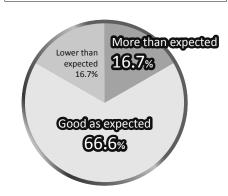

#### **Results of Exhibitor Questionnaires**

Q1 Reason to know or decide to exhibit at RISCON (Multiple answers)

Q2 About the number of visitors of RISCON

Q3 About business meetings at RISCON

- \*Other reasons
- We exhibited in the past.
- We were looking for a trade show on the Internet.
- Our parent company introduced this show.
- Comments
- Highly aware visitors were interested in our booth, and we were able to have business meetings on a high level of expertise.
- There were lots of visitors from our actual target area, and we were able to have business meetings with them.
- There were lots of visitors who were seeking for new products.
- There were much more visitors from government / municipal agencies than in other shows.
- The exhibition areas were separated, and the visitors were more dispersed than past years.