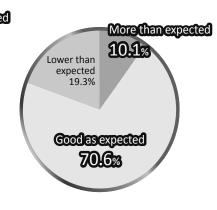

#### **Results of Visitor Questionnaires**

Q3 How did you find RISCON TOKYO 2017? (Multiple answers)

- Visitors were mainly those from "Public agencies" involving in risk control, decision makers such as "CEO / Management" and those in charge of "General Affairs / Accounting / Human Resources" of private companies. The ratio of visitors who play a role in their introduction of materials exceeded 75%.
- RISCON has penetrated into every industrial sector as a comprehensive trade show of risk control. About 95% of visitors answered that their visiting RISCON was useful. More than 98% answered that they would come back to the next show. This suggests that RISCON has high expectations as a place annually available for acquisition of information.