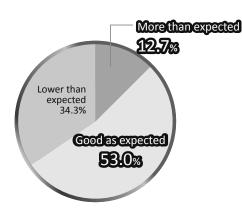

#### **Results of Exhibitor Questionnaires from CYBER SECURITY WORLD**

- Q1 About the number of visitors of CYBER SECURITY WORLD
- Q2 About business meetings at CYBER SECURITY WORLD

Q3 Please choose the answer that best describes of the result you gained through this CYBER SECURITY WORLD.