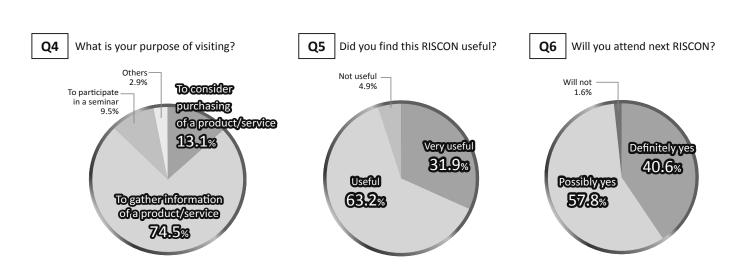

#### **Results of Visitor Questionnaires**

Q3 How did you find RISCON TOKYO 2017? (Multiple answers)

- Visitors were mainly those from "Public agencies" involving in risk control, decision makers such as "CEO / Management" and those in charge of "General Affairs / Accounting / Human Resources" of private companies. The ratio of visitors who play a role in their introduction of materials exceeded 75%.
- RISCON has penetrated into every industrial sector as a comprehensive trade show of risk control. About 95% of visitors answered that their visiting RISCON was useful. More than 98% answered that they would come back to the next show. This suggests that RISCON has high expectations as a place annually available for acquisition of information.