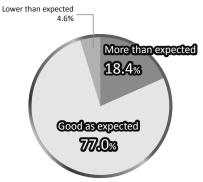

#### **Results of Exhibitor Questionnaires from CYBER SECURITY WORLD**

- Q1 About the number of visitors of CYBER SECURITY WORLD
- Q2 About business meetings at CYBER SECURITY WORLD

Q3 Please choose the answer that best describes of the result you gained through this CYBER SECURITY WORLD.

1 As a place to enter a business

(2) As a place for sales promotion & PR

- ④As a place to introduce new products & technologies
- (5)As a place to acquire new customers

■CYBER SECURITY WORLD attracted a great interest from the visitors of both RISCON and SEECAT. For exhibitors, it was an excellent opportunity to acquire new customers from the national government / municipal offices and agencies, and those related to critical infrastructures with whom it is difficult to contact in ordinary situation.