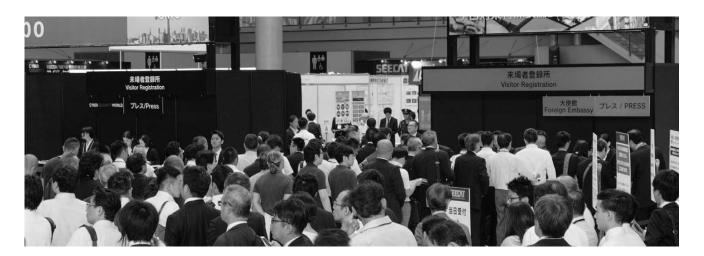

#### **Overview of Visitors**

| Date         | Weather             | Registered Visitors*1 | Visitors* <sup>2</sup> |
|--------------|---------------------|-----------------------|------------------------|
|              |                     |                       |                        |
| Oct. 11 Wed. | Cloudy              | 6,177                 | 22,724                 |
| Oct. 12 Thu. | Sunny               | 7,177                 | 23,530                 |
| Oct. 13 Fri. | Rainy and<br>Cloudy | 7,972                 | 26,148                 |
| TOTAL        |                     | 21,326                | 72,402                 |