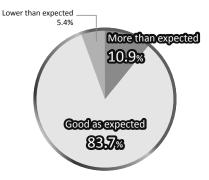

#### **Results of Visitor Questionnaires**

Q3 How did you find RISCON TOKYO 2017? (Multiple answers)

- Visitors were mainly those from "Public agencies" involving in risk control, decision makers such as "CEO / Management" and those in charge of "General Affairs / Accounting / Human Resources" of private companies. The ratio of visitors who play a role in their introduction of materials exceeded 75%.
- RISCON has penetrated into every industrial sector as a comprehensive trade show of risk control. About 95% of visitors answered that their visiting RISCON was useful. More than 98% answered that they would come back to the next show. This suggests that RISCON has high expectations as a place annually available for acquisition of information.