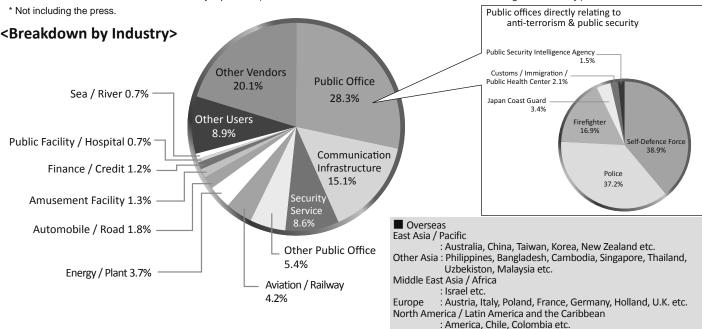

|
| ТО           | TAL                 | 7,716                    | 20,271                 |

| SEECAT'16                |            |  |  |  |
|--------------------------|------------|--|--|--|
| Registered<br>Visitors*1 | Visitors*2 |  |  |  |
| 2,394                    | 8,092      |  |  |  |
| 2,517                    | 7,732      |  |  |  |
| 3,119                    | 8,940      |  |  |  |
| 8,030                    | 24,764     |  |  |  |

<sup>\*1</sup> Number of visitors who registered his/her name and company name, etc. Each person was counted only once during the exhibition period, and repeated visits are not included in the data.

<sup>\*2</sup> The number of Visitors includes the visits by repeaters. (This number includes those who re-visited the venue during the same day.)



#### **Results of Visitor Questionnaires**



■ This was held as a closed show which limited the visitors to those related to public security. The show has penetrated into the related parties as the sole exhibition to acquire the latest information concerning the measures against terrorism. Their satisfaction level and the intention to come back to the next show were both very high, which suggests the willingness of visitors.

#### **Exhibit Categories & Main Exhibits**

| Anti-explosive [Focused Exh                                 | e Measeures<br>libition Area] |                             | :• Drone<br>hibition Area]                | Still and Moving<br>[Focused Exh | g Image Analysis<br>nibition Area] |                 | lerrorism<br>khibition Area] |
|------------------------------