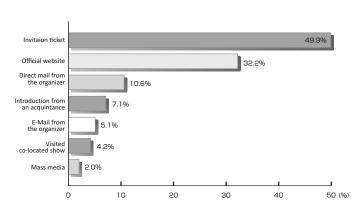

#### **Results of Visitor Questionnaires**

Q3 How did you find RISCON TOKYO 2017? (Multiple answers)

- Visitors were mainly those from "Public agencies" involving in risk control, decision makers such as "CEO / Management" and those in charge of "General Affairs / Accounting / Human Resources" of private companies. The ratio of visitors who play a role in their introduction of materials exceeded 75%.
- RISCON has penetrated into every industrial sector as a comprehensive trade show of risk control. About 95% of visitors answered that their visiting RISCON was useful. More than 98% answered that they would come back to the next show. This suggests that RISCON has high expectations as a place annually available for acquisition of information.