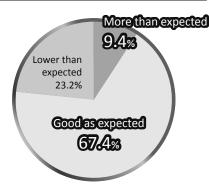

#### **Results of Exhibitor Questionnaires from CYBER SECURITY WORLD**

- Q1 About the number of visitors of CYBER SECURITY WORLD
- Q2 About business meetings at CYBER SECURITY WORLD

Q3 Please choose the answer that best describes of the result you gained through this CYBER SECURITY WORLD.

1 As a place to enter a business

(2) As a place for sales promotion & PR

- ④As a place to introduce new products & technologies
- (5)As a place to acquire new customers

■CYBER SECURITY WORLD attracted a great interest from the visitors of both RISCON and SEECAT. For exhibitors, it was an excellent opportunity to acquire new customers from the national government / municipal offices and agencies, and those related to critical infrastructures with whom it is difficult to contact in ordinary situation.