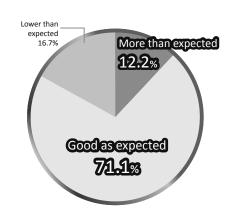

#### **Results of Exhibitor Questionnaires**

Q1 Reason to know or decide to exhibit at RISCON (Multiple answers)

Q2 About the number of visitors of RISCON

Q3 About business meetings at RISCON

- \*Other reasons
- We exhibited in the past.
- We were looking for a trade show on the Internet.
- Our parent company introduced this show.
- Comments
- Highly aware visitors were interested in our booth, and we were able to have business meetings on a high level of expertise.
- There were lots of visitors from our actual target area, and we were able to have business meetings with them.
- There were lots of visitors who were seeking for new products.
- There were much more visitors from government / municipal agencies than in other shows.
- The exhibition areas were separated, and the visitors were more dispersed than past years.