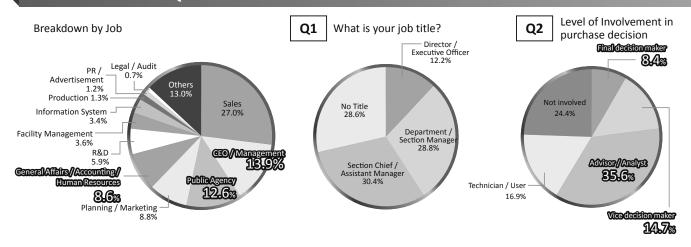

#### **Results of Visitor Questionnaires**

Q3 How did you find RISCON TOKYO 2017? (Multiple answers)

- Visitors were mainly those from "Public agencies" involving in risk control, decision makers such as "CEO / Management" and those in charge of "General Affairs / Accounting / Human Resources" of private companies. The ratio of visitors who play a role in their introduction of materials exceeded 75%.
- RISCON has penetrated into every industrial sector as a comprehensive trade show of risk control. About 95% of visitors answered that their visiting RISCON was useful. More than 98% answered that they would come back to the next show. This suggests that RISCON has high expectations as a place annually available for acquisition of information.