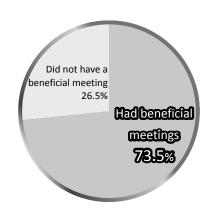

Q3 About business meetings at RISCON

\*Other reasons

- We exhibited in the past and have new products.
- We were looking for a trade show related to disaster prevention and found the website.
- We saw the event on the Tokyo Big Sight Exhibition Calendar.
- Comments
- We had more visitors than we expected to come to our booth.
- We had more respondents to the questionnaire at our booth than last year.
- We gathered more information about our prospects than we expected.
- We had good feedback on our new products.
- Another trade show in the same industry was held at the same time, so it seemed like there were less number of our target audience.