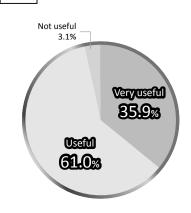

#### **Results of Visitor Questionnaires**

Q4 How did you find RISCON TOKYO 2016? (Multiple answers)

Q7

Did you find this RISCON useful?

Q6

Will you attend next RISCON?

- Public agencies accounted for a quarter of the respondents, which suggests that there are many visitors from government offices. General Affairs, Accounting, Human Resources, and Facility Management staff members who are in charge of crisis management, as well as top management and managers visited the trade show.
- About 97% responded that visiting RISCON was useful. Visitors are also willing to come back to the show. This suggests that RISCON has high expectations within the risk management market as a place to obtain information about products and services.