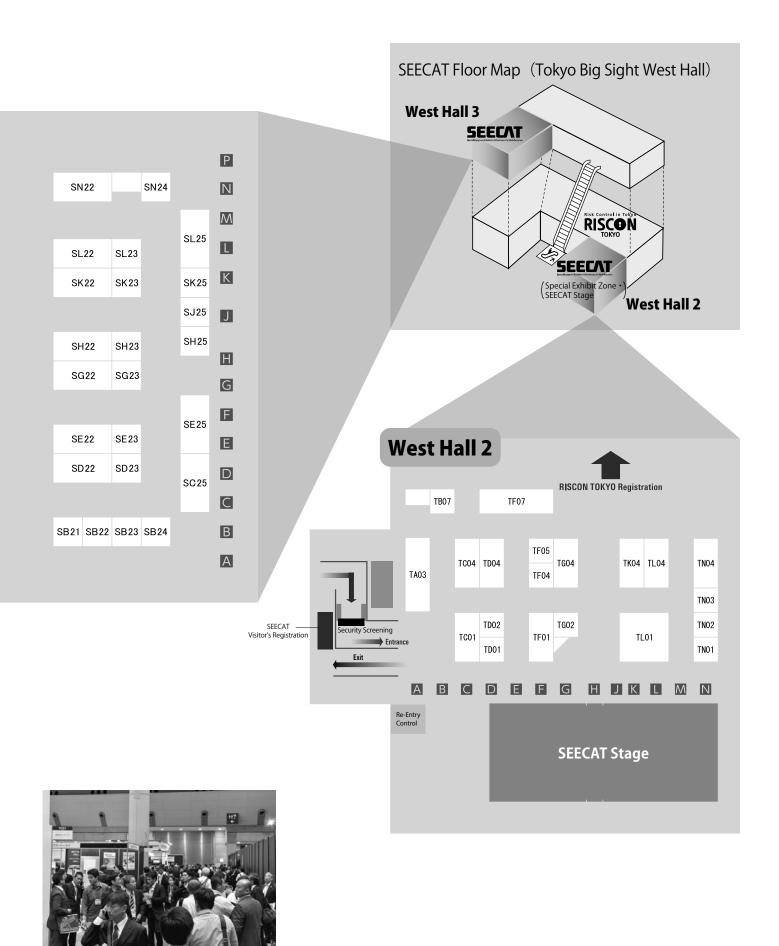

| SK11 |
| The Israeli Pavilion    | SD08 |
| *Agent VI               |      |
| *BRIEFCAM               |      |
| *CommuniTake            |      |
| *DSIT                   |      |
| *ISDS                   |      |
| *KELA                   |      |
| *MAGAL                  |      |
| *MAGNA                  |      |
| *MIFRAM                 |      |
| *Qognify                |      |
| *Reporty                |      |
| *RT LTA                 |      |
| *TERROGENCE             |      |
| *MER                    |      |
| *Octopus                |      |
| TOTSU INTERNATIONAL     | SL22 |
| TOYO                    | SP17 |
| TOYO MEDIC              | SB22 |
| Υ                       |      |
| Y-MAX                   | SM20 |
| *Emergent Bio Solutions |      |





















# 2017's Schedule

#### **Show Period**

Oct. 11 Wed. - 13 Fri., 2017

#### Venue

Tokyo Big Sight
West Halls

#### **Contact**

# RISCON TOKYO / SEECAT Management Office

Within ATEX CO., Ltd. 4F. Daido Seimei Kasumigaseki Bldg., 1-4-2 Kasumigaseki, Chiyoda-ku, Tokyo 100-0013, JAPAN TEL:+81-(0)3-3503-7641 FAX:+81-(0)3-3503-7620

E-mail: [RISCON] ofc@kikikanri.biz [SEECAT] ofc@seecat.biz