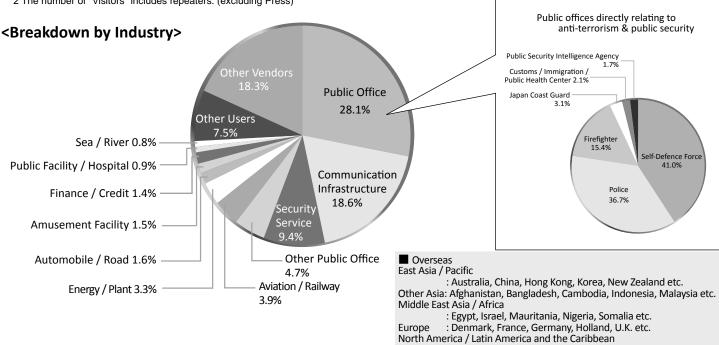

#### <Breakdown by Industry>

<sup>\*2</sup> The number of "Visitors" includes repeaters. (excluding Press)