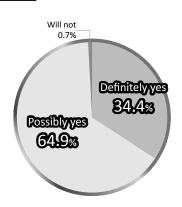

#### **Results of Visitor Questionnaires**

Q4 How did you find RISCON TOKYO 2016? (Multiple answers)

Q7

Did you find this RISCON useful?

Q6

Will you attend next RISCON?

- Public agencies accounted for a quarter of the respondents, which suggests that there are many visitors from government offices. General Affairs, Accounting, Human Resources, and Facility Management staff members who are in charge of crisis management, as well as top management and managers visited the trade show.
- About 97% responded that visiting RISCON was useful. Visitors are also willing to come back to the show. This suggests that RISCON has high expectations within the risk management market as a place to obtain information about products and services.