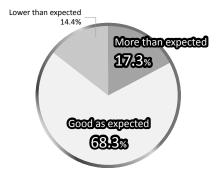

Q4 Please choose the answer that best describes of the result you gained through this RISCON.

1 As a place to enter a business

(2) As a place to acquire new customers

(3) As a place for promotion to existing customers

(4) As a place to introduce new products & technologies

(5) As a place for sales promotion & PR

6 As a place to get feedbacks about exhibits

■ 70-80% of the exhibitors responded that the trade show results were "as expected, or more than expected." There were a number of feedback on specific results including the following: "Highly aware visitors were interested in our booth," "We were able to conduct business meetings of high expertise," and "We have a number of leads that can turn into a contract".