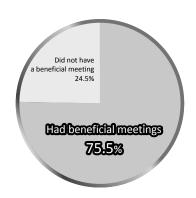

Q3 About business meetings at RISCON

\*Other reasons

- We exhibited in the past and have new products.
- We were looking for a trade show related to disaster prevention and found the website.
- We saw the event on the Tokyo Big Sight Exhibition Calendar.
- Comments
- We had more visitors than we expected to come to our booth.
- We had more respondents to the questionnaire at our booth than last year.
- We gathered more information about our prospects than we expected.
- We had good feedback on our new products.
- Another trade show in the same industry was held at the same time, so it seemed like there were less number of our target audience.