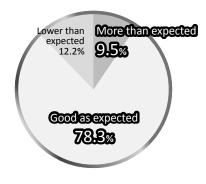

(4) As a place to introduce new products & technologies

(5) As a place for sales promotion & PR

(6) As a place to get feedbacks about exhibits

■ CYBER SECURITY WORLD received good reviews as a place for sales promotion, PR, and feedback gathering and created positive results for many exhibitors despite the fact that it was introduced for the first time. Specifically, there were a number of opinions such as the following: "It was a good opportunity to acquire new customers with our target audiences like national and local governments and critical infrastructures."