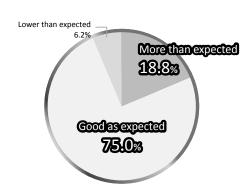

#### **Results of Visitor Questionnaires**

Q4 How did you find RISCON TOKYO 2016? (Multiple answers)

Q7

Did you find this RISCON useful?

Q6

Will you attend next RISCON?

- Public agencies accounted for a quarter of the respondents, which suggests that there are many visitors from government offices. General Affairs, Accounting, Human Resources, and Facility Management staff members who are in charge of crisis management, as well as top management and managers visited the trade show.
- About 97% responded that visiting RISCON was useful. Visitors are also willing to come back to the show. This suggests that RISCON has high expectations within the risk management market as a place to obtain information about products and services.