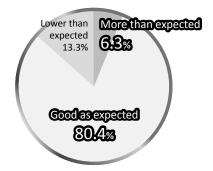

(4) As a place to introduce new products & technologies

(5) As a place for sales promotion & PR

6 As a place to get feedbacks about exhibits

■ 70-80% of the exhibitors responded that the trade show results were "as expected, or more than expected." There were a number of feedback on specific results including the following: "Highly aware visitors were interested in our booth," "We were able to conduct business meetings of high expertise," and "We have a number of leads that can turn into a contract".

We had good reviews as a trade show, as companies were able obtain concrete results for PR, marketing, and new customer acquisition within the risk control market.