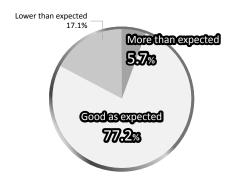

Q3 Please choose the answer that best describes of the result you gained through this CYBER SECURITY WORLD.

(1) As a place to enter a business

(2) As a place to acquire new customers

3) As a place for promotion to existing customers

(4) As a place to introduce new products & technologies

(5) As a place for sales promotion & PR

(6) As a place to get feedbacks about exhibits

■ CYBER SECURITY WORLD received good reviews as a place for sales promotion, PR, and feedback gathering and created positive results for many exhibitors despite the fact that it was introduced for the first time. Specifically, there were a number of opinions such as the following: "It was a good opportunity to acquire new customers with our target audiences like national and local governments and critical infrastructures."