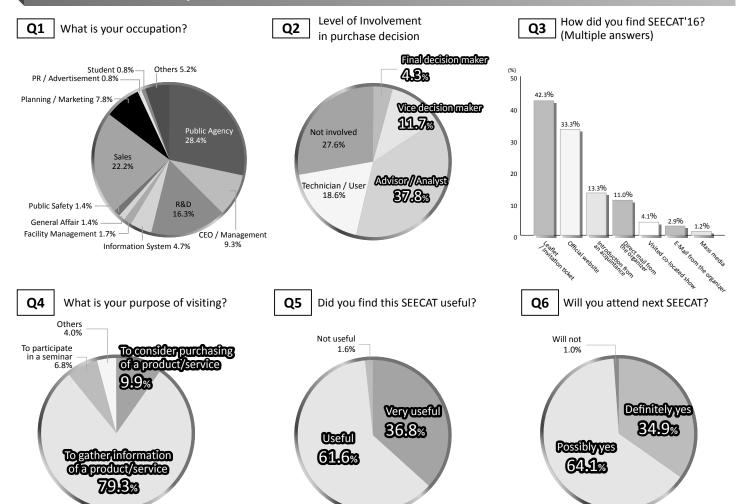

#### **Results of Visitor Questionnaires**

Q4 How did you find RISCON TOKYO 2016? (Multiple answers)

Q7

Did you find this RISCON useful?

Q6

Will you attend next RISCON?

- Public agencies accounted for a quarter of the respondents, which suggests that there are many visitors from government offices. General Affairs, Accounting, Human Resources, and Facility Management staff members who are in charge of crisis management, as well as top management and managers visited the trade show.
- About 97% responded that visiting RISCON was useful. Visitors are also willing to come back to the show. This suggests that RISCON has high expectations within the risk management market as a place to obtain information about products and services.