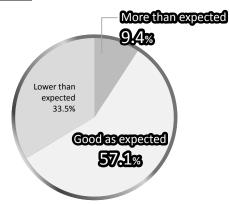

(4) As a place to introduce new products & technologies

(5) As a place for sales promotion & PR

6 As a place to get feedbacks about exhibits

■ 70-80% of the exhibitors responded that the trade show results were "as expected, or more than expected." There were a number of feedback on specific results including the following: "Highly aware visitors were interested in our booth," "We were able to conduct business meetings of high expertise," and "We have a number of leads that can turn into a contract".

We had good reviews as a trade show, as companies were able obtain concrete results for PR, marketing, and new customer acquisition within the risk control market.