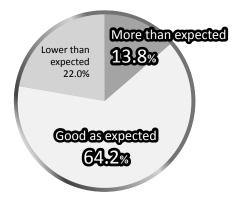

Q4 Please choose the answer that best describes of the result you gained through this RISCON.

1 As a place to enter a business

(2) As a place to acquire new customers

(3) As a place for promotion to existing customers

(4) As a place to introduce new products & technologies

(5) As a place for sales promotion & PR

6 As a place to get feedbacks about exhibits

■ 70-80% of the exhibitors responded that the trade show results were "as expected, or more than expected." There were a number of feedback on specific results including the following: "Highly aware visitors were interested in our booth," "We were able to conduct business meetings of high expertise," and "We have a number of leads that can turn into a contract".

We had good reviews as a trade show, as companies were able obtain concrete results for PR, marketing, and new customer acquisition within the risk control market.