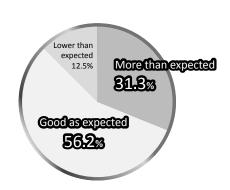

#### Results of Exhibitor Questionnaires from CYBER SECURITY WORLD

- About the number of visitors of Q1 CYBER SECURITY WORLD More than expected  $12.5^{2}$ Lower than expected 31 3% **Goodas expected 56.2**% A big portion of visitors were the people in charge of critical infrastructure security. The visitor profile meets our needs.
  - About business meetings at Q2 CYBER SECURITY WORLD