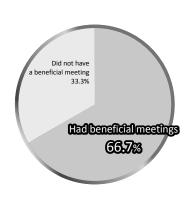

Q3 About business meetings at RISCON

\*Other reasons

- We exhibited in the past and have new products.
- We were looking for a trade show related to disaster prevention and found the website.
- We saw the event on the Tokyo Big Sight Exhibition Calendar.
- Comments
- We had more visitors than we expected to come to our booth.
- We had more respondents to the questionnaire at our booth than last year.
- We gathered more information about our prospects than we expected.
- We had good feedback on our new products.
- Another trade show in the same industry was held at the same time, so it seemed like there were less number of our target audience.