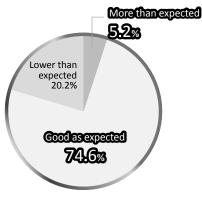

Q3 Please choose the answer that best describes of the result you gained through this CYBER SECURITY WORLD.

(1) As a place to enter a business

(2) As a place to acquire new customers

3) As a place for promotion to existing customers

(4) As a place to introduce new products & technologies

(5) As a place for sales promotion & PR

(6) As a place to get feedbacks about exhibits

■ CYBER SECURITY WORLD received good reviews as a place for sales promotion, PR, and feedback gathering and created positive results for many exhibitors despite the fact that it was introduced for the first time. Specifically, there were a number of opinions such as the following: "It was a good opportunity to acquire new customers with our target audiences like national and local governments and critical infrastructures."