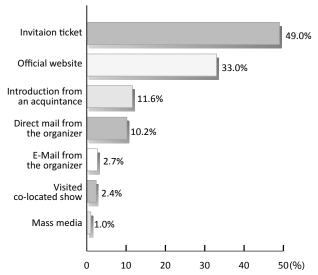

#### **Results of Visitor Questionnaires**

Q4 How did you find RISCON TOKYO 2016? (Multiple answers)

Q7

Did you find this RISCON useful?

Q6

Will you attend next RISCON?

- Public agencies accounted for a quarter of the respondents, which suggests that there are many visitors from government offices. General Affairs, Accounting, Human Resources, and Facility Management staff members who are in charge of crisis management, as well as top management and managers visited the trade show.
- About 97% responded that visiting RISCON was useful. Visitors are also willing to come back to the show. This suggests that RISCON has high expectations within the risk management market as a place to obtain information about products and services.