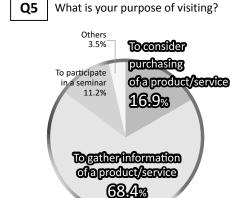

#### **Results of Visitor Questionnaires**

Q4 How did you find RISCON TOKYO 2016? (Multiple answers)

Q7

Did you find this RISCON useful?

Q6

Will you attend next RISCON?

- Public agencies accounted for a quarter of the respondents, which suggests that there are many visitors from government offices. General Affairs, Accounting, Human Resources, and Facility Management staff members who are in charge of crisis management, as well as top management and managers visited the trade show.
- About 97% responded that visiting RISCON was useful. Visitors are also willing to come back to the show. This suggests that RISCON has high expectations within the risk management market as a place to obtain information about products and services.