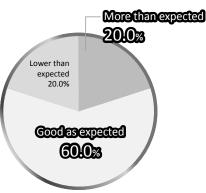

(4) As a place to introduce new products & technologies

(5) As a place for sales promotion & PR

6 As a place to get feedbacks about exhibits

■ 70-80% of the exhibitors responded that the trade show results were "as expected, or more than expected." There were a number of feedback on specific results including the following: "Highly aware visitors were interested in our booth," "We were able to conduct business meetings of high expertise," and "We have a number of leads that can turn into a contract".