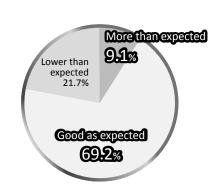

(4) As a place to introduce new products & technologies

(5) As a place for sales promotion & PR

6 As a place to get feedbacks about exhibits

■ 70-80% of the exhibitors responded that the trade show results were "as expected, or more than expected." There were a number of feedback on specific results including the following: "Highly aware visitors were interested in our booth," "We were able to conduct business meetings of high expertise," and "We have a number of leads that can turn into a contract".