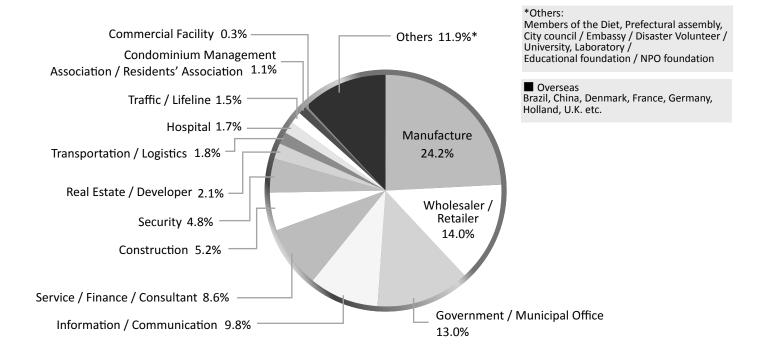

#### <Breakdown by Industry>

<sup>\*2</sup> The number of "Visitors" includes repeaters. (excluding Press)

#### **Results of Visitor Questionnaires**

Q4 How did you find RISCON TOKYO 2016? (Multiple answers)

Q7

Did you find this RISCON useful?

Q6

Will you attend next RISCON?

- Public agencies accounted for a quarter of the respondents, which suggests that there are many visitors from government offices. General Affairs, Accounting, Human Resources, and Facility Management staff members who are in charge of crisis management, as well as top management and managers visited the trade show.
- About 97% responded that visiting RISCON was useful. Visitors are also willing to come back to the show. This suggests that RISCON has high expectations within the risk management market as a place to obtain information about products and services.