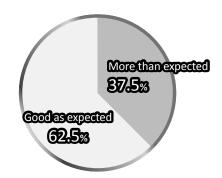

Q3 Please choose the answer that best describes of the result you gained through this CYBER SECURITY WORLD.

(1) As a place to enter a business

(2) As a place to acquire new customers

3) As a place for promotion to existing customers

(4) As a place to introduce new products & technologies

(5) As a place for sales promotion & PR

(6) As a place to get feedbacks about exhibits

■ CYBER SECURITY WORLD received good reviews as a place for sales promotion, PR, and feedback gathering and created positive results for many exhibitors despite the fact that it was introduced for the first time. Specifically, there were a number of opinions such as the following: "It was a good opportunity to acquire new customers with our target audiences like national and local governments and critical infrastructures."