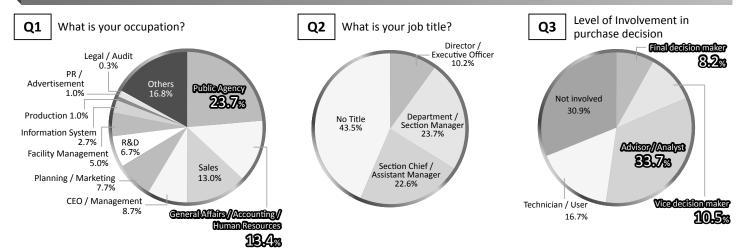

#### **Results of Visitor Questionnaires**

Q4 How did you find RISCON TOKYO 2016? (Multiple answers)

Q7

Did you find this RISCON useful?

Q6

Will you attend next RISCON?

- Public agencies accounted for a quarter of the respondents, which suggests that there are many visitors from government offices. General Affairs, Accounting, Human Resources, and Facility Management staff members who are in charge of crisis management, as well as top management and managers visited the trade show.
- About 97% responded that visiting RISCON was useful. Visitors are also willing to come back to the show. This suggests that RISCON has high expectations within the risk management market as a place to obtain information about products and services.