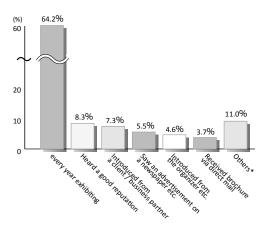

#### **Results of Exhibitor Questionnaires**

Reason to know or decide to exhibit Q1 at RISCON (Multiple answers) (%) 60 50 40 20 10 6.3% every sear exhibiting Statistic Control Se Specific Spare

About the number of visitors of Q2 **RISCON** 

Q3 About business meetings at RISCON

\*Other reasons

- We exhibited in the past and have new products.
- We were looking for a trade show related to disaster prevention and found the website.
- We saw the event on the Tokyo Big Sight Exhibition Calendar.
- Comments
- We had more visitors than we expected to come to our booth.
- We had more respondents to the questionnaire at our booth than last year.
- We gathered more information about our prospects than we expected.
- We had good feedback on our new products.
- Another trade show in the same industry was held at the same time, so it seemed like there were less number of our target audience.