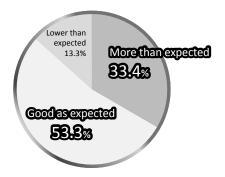

(4) As a place to introduce new products & technologies

(5) As a place for sales promotion & PR

6 As a place to get feedbacks about exhibits

■ 70-80% of the exhibitors responded that the trade show results were "as expected, or more than expected." There were a number of feedback on specific results including the following: "Highly aware visitors were interested in our booth," "We were able to conduct business meetings of high expertise," and "We have a number of leads that can turn into a contract".

We had good reviews as a trade show, as companies were able obtain concrete results for PR, marketing, and new customer acquisition within the risk control market.