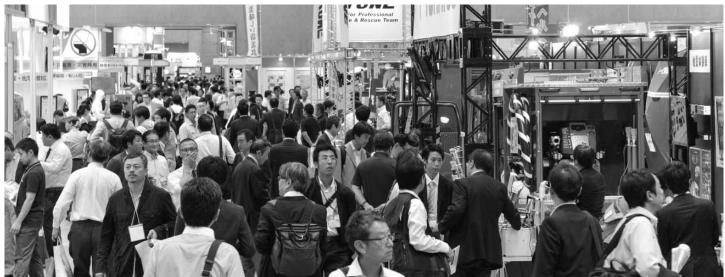

## **Overview of Visitors**

| Date         | Weather               | Registered<br>Visitors*1 | Visitors* <sup>2</sup> |
|--------------|-----------------------|--------------------------|------------------------|
| Oct. 19 Wed. | Fine                  | 5,851                    | 19,854                 |
| Oct. 20 Thu. | Fine                  | 6,204                    | 18,683                 |
| Oct. 21 Fri. | Fine partly<br>Cloudy | 7,387                    | 21,243                 |
| TOTAL        |                       | 19,442                   | 59,780                 |

#### **Results of Visitor Questionnaires**

Q4 How did you find RISCON TOKYO 2016? (Multiple answers)

Q7

Did you find this RISCON useful?

Q6

Will you attend next RISCON?

- Public agencies accounted for a quarter of the respondents, which suggests that there are many visitors from government offices. General Affairs, Accounting, Human Resources, and Facility Management staff members who are in charge of crisis management, as well as top management and managers visited the trade show.
- About 97% responded that visiting RISCON was useful. Visitors are also willing to come back to the show. This suggests that RISCON has high expectations within the risk management market as a place to obtain information about products and services.