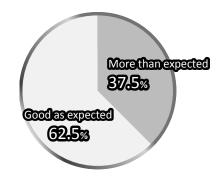

Q3 Please choose the answer that best describes of the result you gained through this CYBER SECURITY WORLD.

(1) As a place to enter a business

(2) As a place to acquire new customers

3) As a place for promotion to existing customers

(4) As a place to introduce new products & technologies

(5) As a place for sales promotion & PR

(6) As a place to get feedbacks about exhibits

■ CYBER SECURITY WORLD received good reviews as a place for sales promotion, PR, and feedback gathering and created positive results for many exhibitors despite the fact that it was introduced for the first time. Specifically, there were a number of opinions such as the following: "It was a good opportunity to acquire new customers with our target audiences like national and local governments and critical infrastructures."