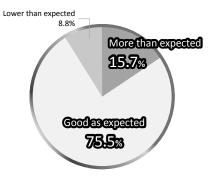

(4) As a place to introduce new products & technologies

(5) As a place for sales promotion & PR

6 As a place to get feedbacks about exhibits

■ 70-80% of the exhibitors responded that the trade show results were "as expected, or more than expected." There were a number of feedback on specific results including the following: "Highly aware visitors were interested in our booth," "We were able to conduct business meetings of high expertise," and "We have a number of leads that can turn into a contract".