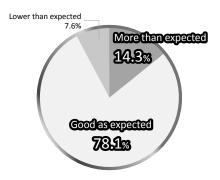

Q3 Please choose the answer that best describes of the result you gained through this CYBER SECURITY WORLD.

(1) As a place to enter a business

(2) As a place to acquire new customers

3) As a place for promotion to existing customers

(4) As a place to introduce new products & technologies

(5) As a place for sales promotion & PR

(6) As a place to get feedbacks about exhibits

■ CYBER SECURITY WORLD received good reviews as a place for sales promotion, PR, and feedback gathering and created positive results for many exhibitors despite the fact that it was introduced for the first time. Specifically, there were a number of opinions such as the following: "It was a good opportunity to acquire new customers with our target audiences like national and local governments and critical infrastructures."